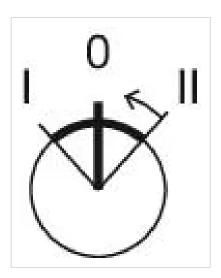

Switching action: Maintained - Rest - Momentary

Switching positions: 3 positions

Switching angle: 42° left / 42° right **Mechanical lifetime:** ≤2.5 Mil. cycles of operation

Weight: 0.034 kg

elements:

3

**Switching positions:** 

Wiring diagrams:

F~- -~-

Mounting cut-outs:

A = Screw terminal

B = Push-in terminal (PIT)
C = Plug-in terminal 6.3 mm x 0.8 mm
D = Double plug-in terminal 6.3 mm x 0.8