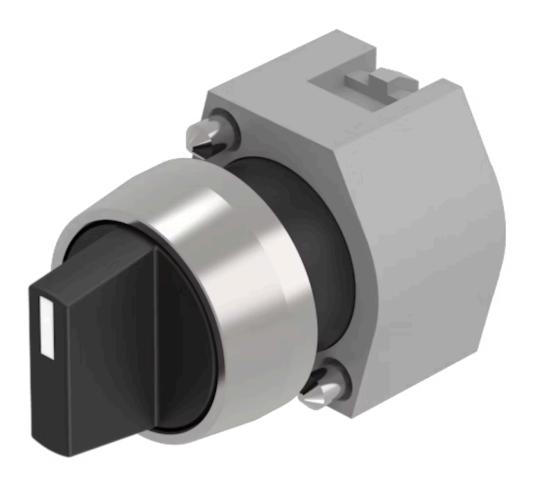

## 704.407.0 Actuator

| FRONT                      |                                                                                           |
|----------------------------|-------------------------------------------------------------------------------------------|
| Front dimension:           | Ø 29 mm                                                                                   |
| Front form:                | Round                                                                                     |
| Front bezel colour:        | Nature                                                                                    |
| Front bezel material:      | Aluminium                                                                                 |
|                            |                                                                                           |
| MOUNTING                   |                                                                                           |
| Design:                    | Raised                                                                                    |
| Mounting type:             | Panel mounting                                                                            |
|                            |                                                                                           |
| OPERATING-/INDICATION PART |                                                                                           |
| Lever colour:              | Black                                                                                     |
| Lever bar colour:          | White                                                                                     |
| Lever material:            | plastic                                                                                   |
| Lever shape:               | short                                                                                     |
|                            |                                                                                           |
| ELECTRICAL CHARACTERISTICS |                                                                                           |
| Standards:                 | The switches comply with the "Standards for low-voltage switching devices" DIN EN 60947-1 |
|                            |                                                                                           |
| MECHANICAL CHARACTERISTICS |                                                                                           |
|                            |                                                                                           |

Switching action: Maintained - Rest - Momentary

Switching positions: 3 positions

Switching angle: 42° left / 42° right **Mechanical lifetime:** ≤2.5 Mil. cycles of operation

Weight: 0.034 kg

#### **OTHER**

Short Description: Actuator, Ø 29 mm, non illuminative, Black, short, Round, Nature, Aluminium,

anodised, Maintained - Rest - Momentary

Hints: Max. 3 switching elements can be clipped on

max. number of switching