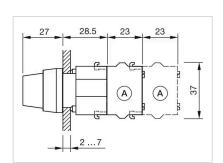

ation

Weight: 0.034 kg

#### **AMBIENT CONDITION**

**IP Protection:** IP65 front side

**Operating temperature:**  $-40 \, ^{\circ}\text{C} \, ... + 55 \, ^{\circ}\text{C}$ 

Storage temperature:  $-40 \, ^{\circ}\text{C} \dots + 85 \, ^{\circ}\text{C}$ 

### CERTIFICATE

**REACH:** REACH compliant

RoHS: RoHS compliant

#### **OTHER**

Short Description: Actuator, Ø 29 mm, non illuminative, Black, short, Round, Nature, Aluminium,

anodised, Maintained - Rest - Momentary

Hints: Max. 3 switching elements can be clipped on

max. number of switching

elements:

3

**Switching positions:** 



Wiring diagrams:

F~- -~-

Mounting cut-outs:



A = Screw terminal

B = Push-in terminal (PIT)
C = Plug-in terminal 6.3 mm x 0.8 mm
D = Double plug-in terminal 6.3 mm x 0.8

### Dimension drawings:



A = Screw terminal