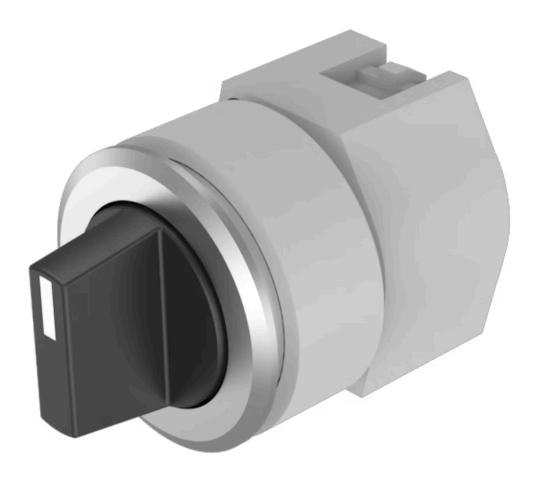

## 704.407.010 Actuator

Round

| Е | D | 0 | N  | ٦ |
|---|---|---|----|---|
| г | п | v | 14 |   |

Front dimension: Ø 35 mm

Front bezel colour: Black

Front bezel material: Aluminium

#### **MOUNTING**

Front form:

Design: Flush

Mounting cut-out: Ø 30.5 mm

Mounting type: Panel mounting

#### **OPERATING-/INDICATION PART**

Lever colour: Black

Lever bar colour: White

Lever material: plastic

Lever shape: short