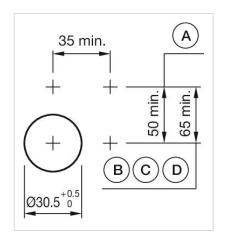

#### **MOUNTING**

Front form:

Design: Flush

Mounting cut-out: Ø 30.5 mm

Mounting type: Panel mounting

max. number of switching

elements:

3

**Switching positions:** 

Wiring diagrams:

F~- -~-

Mounting cut-outs:

A = Screw terminal

B = Push-in terminal (PIT)
C = Plug-in terminal 6.3 mm x 0.8 mm
D = Double plug-in terminal 6.3 mm x 0.8

#### **Dimension drawings:**

A = Screw terminal