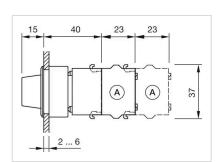

#### **AMBIENT CONDITION**

**IP Protection:** IP65 front side

**Operating temperature:**  $-40 \, ^{\circ}\text{C} \, ... + 55 \, ^{\circ}\text{C}$ 

Storage temperature:  $-40 \, ^{\circ}\text{C} \dots + 85 \, ^{\circ}\text{C}$ 

#### **CERTIFICATE**

**REACH:** REACH compliant

RoHS: RoHS compliant

#### **OTHER**

Short Description: Actuator, Ø 30.5 mm, Ø 35 mm, non illuminative, Black, short, Round, Black,

Aluminium, anodised, Maintained - Rest - Momentary

**Hints:** Max. 3 switching elements can be clipped on

max. number of switching

elements:

3

**Switching positions:** 



Wiring diagrams:

F~- -~-

Mounting cut-outs:



A = Screw terminal

B = Push-in terminal (PIT)
C = Plug-in terminal 6.3 mm x 0.8 mm
D = Double plug-in terminal 6.3 mm x 0.8

#### **Dimension drawings:**



A = Screw terminal