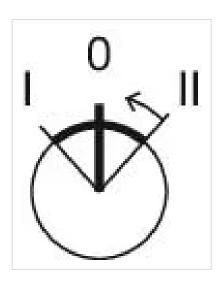

#### **MECHANICAL CHARACTERISTICS**

**Switching action:** Maintained - Rest - Momentary

**Switching positions:** 3 positions

Switching angle: 42° left / 42° right

**Mechanical lifetime:** ≤2.5 Mil. cycles of operation

max. number of switching

elements:

3

**Switching positions:** 

Wiring diagrams:

F~- -~-

Mounting cut-outs:

A = Screw terminal