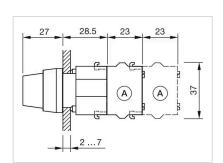

operation

**Weight:** 0.034 kg

#### **AMBIENT CONDITION**

**IP Protection:** IP65 front side

**Operating temperature:**  $-40 \, ^{\circ}\text{C} \, ... + 55 \, ^{\circ}\text{C}$ 

Storage temperature:  $-40 \, ^{\circ}\text{C} \dots + 85 \, ^{\circ}\text{C}$ 

### **CERTIFICATE**

**REACH:** REACH compliant

RoHS: RoHS compliant

#### **OTHER**

Short Description: Actuator, ∅ 29 mm, non illuminative, Black, short, Round, Grey, Plastic,

Momentary - Rest - Maintained

Hints: Max. 3 switching elements can be clipped on

max. number of switching

elements:

3

**Switching positions:** 



Wiring diagrams:

F--- ---

Mounting cut-outs:



A = Screw terminal

B = Push-in terminal (PIT)
C = Plug-in terminal 6.3 mm x 0.8 mm
D = Double plug-in terminal 6.3 mm x 0.8

### Dimension drawings:



A = Screw terminal