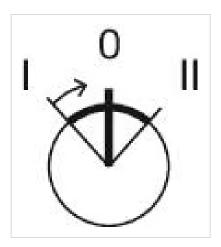

Momentary - Rest - Maintained

3 positions

42° left / 42° right

**Mechanical lifetime:** ≤2.5 Mil. cycles of operation

**Weight:** 0.034 kg

elements:

3

**Switching positions:** 

Wiring diagrams:

F--- ---

Mounting cut-outs:

A = Screw terminal

B = Push-in terminal (PIT)
C = Plug-in terminal 6.3 mm x 0.8 mm
D = Double plug-in terminal 6.3 mm x 0.8