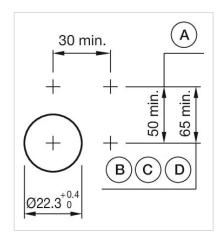

elements:

3

**Switching positions:** 

Wiring diagrams:

F--- ---

Mounting cut-outs:

A = Screw terminal

B = Push-in terminal (PIT)
C = Plug-in terminal 6.3 mm x 0.8 mm
D = Double plug-in terminal 6.3 mm x 0.8

### Dimension drawings:

A = Screw terminal