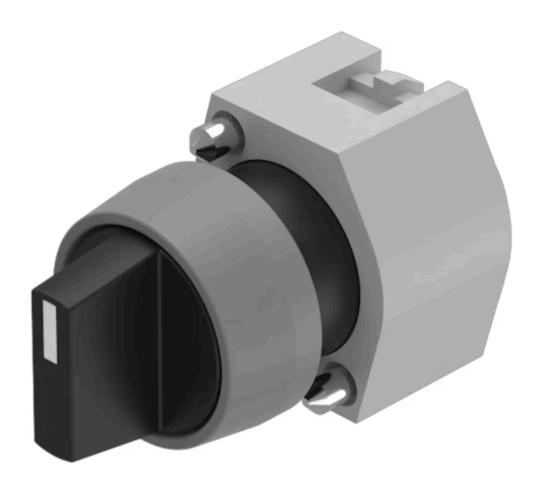

# Actuator

704.408.0

# 704.408.0 Actuator

| FRONT                      |                                                                                           |
|----------------------------|-------------------------------------------------------------------------------------------|
| Front dimension:           | Ø 29 mm                                                                                   |
| Front form:                | Round                                                                                     |
| Front bezel colour:        | Grey                                                                                      |
| Front bezel material:      | Plastic                                                                                   |
|                            |                                                                                           |
| MOUNTING                   |                                                                                           |
| Design:                    | Raised                                                                                    |
| Mounting type:             | Panel mounting                                                                            |
|                            |                                                                                           |
| OPERATING-/INDICATION PART |                                                                                           |
| Lever colour:              | Black                                                                                     |
| Lever bar colour:          | White                                                                                     |
| Lever material:            | plastic                                                                                   |
| Lever shape:               | short                                                                                     |
|                            |                                                                                           |
| ELECTRICAL CHARACTERISTICS |                                                                                           |
| Standards:                 | The switches comply with the "Standards for low-voltage switching devices" DIN EN 60947-1 |
|                            |                                                                                           |
| MECHANICAL CHARACTERISTICS |                                                                                           |
|                            |                                                                                           |

Momentary - Rest - Maintained

3 positions

42° left / 42° right

**Mechanical lifetime:** ≤2.5 Mil. cycles of operation

**Weight:** 0.034 kg