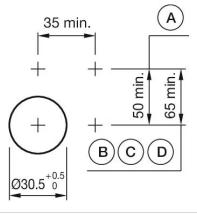

### Mounting cut-outs:

- A = Screw terminal

- B = Push-in terminal (PIT) C = Plug-in terminal 6.3 mm x 0.8 mm D = Double plug-in terminal 6.3 mm x 0.8
- mm

# **Dimension drawings:**

X = Screw terminal