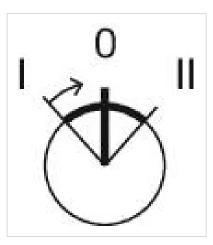

# **MECHANICAL CHARACTERISTICS**

Switching action:

Switching positions:

Momentary - Rest - Maintained

3 positions

| Switching angle:     | 42° left / 42° right          |
|----------------------|-------------------------------|
| Mechanical lifetime: | ≤2.5 Mil. cycles of operation |
| Weight:              | 0.056 kg                      |

Switching positions:

Max. 3 switching elements can be clipped on

3