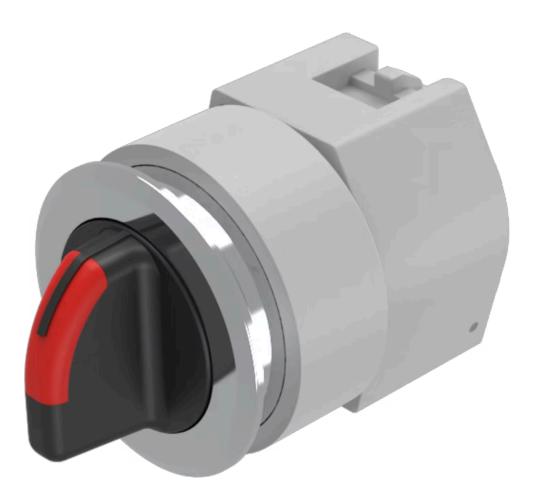

# 704.409.018l Actuator

### FRONT

| Front dimension:      | Ø 35 mm   |
|-----------------------|-----------|
| Front form:           | Round     |
| Front bezel colour:   | Nature    |
| Front bezel material: | Aluminium |

# **OPERATING-/INDICATION PART**

| Lever colour:     | Black   |
|-------------------|---------|
| Lever bar colour: | Red     |
| Lever material:   | plastic |
| Lever shape:      | short   |