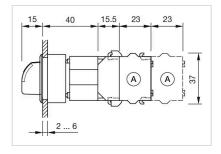

|

# **AMBIENT CONDITION**

| IP Protection:         | IP65 front side |
|------------------------|-----------------|
| Operating temperature: | – 40 °C + 55 °C |
| Storage temperature:   | – 40 °C + 85 °C |

#### CERTIFICATE

| REACH: | REACH compliant |
|--------|-----------------|
| RoHS:  | RoHS compliant  |

# OTHER

Short Description:Actuator, Ø 30.5 mm, Ø 35 mm, optional illuminative, Black, short, Round, Nature,<br/>Aluminium, anodised, Momentary - Rest - Maintained

Hints:

max. number of switching elements:

Switching positions:

Max. 3 switching elements can be clipped on

3







### Mounting cut-outs:



- A = Screw terminal

- B = Push-in terminal (PIT) C = Plug-in terminal 6.3 mm x 0.8 mm D = Double plug-in terminal 6.3 mm x 0.8
- mm

# **Dimension drawings:**



X = Screw terminal