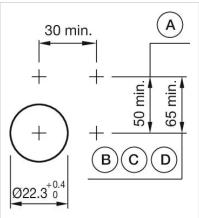

## Wiring diagrams:

Mounting cut-outs:

- A = Screw terminal

- B = Push-in terminal (PIT) C = Plug-in terminal 6.3 mm x 0.8 mm D = Double plug-in terminal 6.3 mm x 0.8
- mm