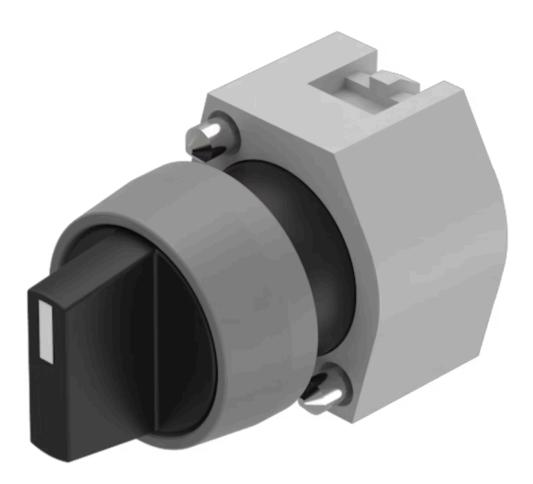

# 704.410.0 Actuator

## FRONT

| Front dimension:      | Ø 29 mm |
|-----------------------|---------|
| Front form:           | Round   |
| Front bezel colour:   | Grey    |
| Front bezel material: | Plastic |

### MOUNTING

| Design:        | Raised         |
|----------------|----------------|
| Mounting type: | Panel mounting |

## **OPERATING-/INDICATION PART**

| Lever colour:     | Black   |
|-------------------|---------|
| Lever bar colour: | White   |
| Lever material:   | plastic |
| Lever shape:      | short   |