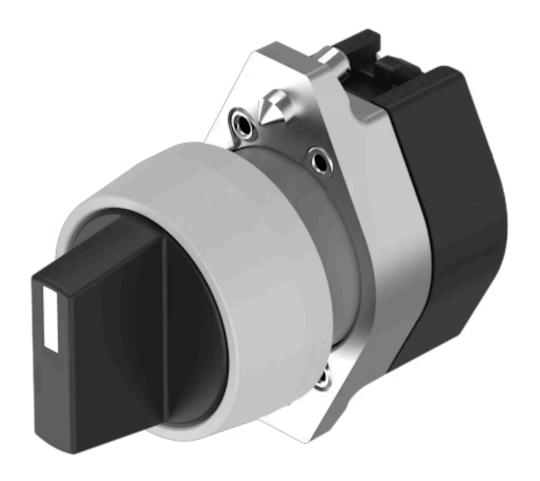

# Actuator

704.410.0.12

Switching action:

Switching angle:

Switching positions:

## 704.410.0.12 Actuator

| FRONT                      |                                                                                           |
|----------------------------|-------------------------------------------------------------------------------------------|
| Front dimension:           | Ø 29 mm                                                                                   |
| Front form:                | Round                                                                                     |
| Front bezel colour:        | Grey                                                                                      |
| Front bezel material:      | Plastic                                                                                   |
|                            |                                                                                           |
| MOUNTING                   |                                                                                           |
| Design:                    | Raised                                                                                    |
| Mounting type:             | Panel mounting                                                                            |
|                            |                                                                                           |
| OPERATING-/INDICATION PART |                                                                                           |
| Lever colour:              | Black                                                                                     |
| Lever bar colour:          | White                                                                                     |
| Lever material:            | plastic                                                                                   |
| Lever shape:               | short                                                                                     |
|                            |                                                                                           |
| ELECTRICAL CHARACTERISTICS |                                                                                           |
| Standards:                 | The switches comply with the "Standards for low-voltage switching devices" DIN EN 60947-1 |
|                            |                                                                                           |
| MECHANICAL CHARACTERISTICS |                                                                                           |
|                            |                                                                                           |

Rest - Maintained

2 positions

90° right

**Mechanical lifetime:** ≤2.5 Mil. cycles of operation

Weight: 0.034 kg