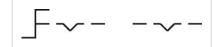

3

**Switching positions:** 

Wiring diagrams:

Mounting cut-outs:

A = Screw terminal

B = Push-in terminal (PIT)
C = Plug-in terminal 6.3 mm x 0.8 mm
D = Double plug-in terminal 6.3 mm x 0.8