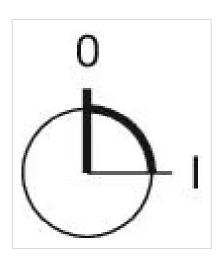

Rest - Maintained

2 positions

90° right

**Mechanical lifetime:** ≤2.5 Mil. cycles of operation

Weight: 0.034 kg

3

**Switching positions:** 

Wiring diagrams:

Mounting cut-outs:

A = Screw terminal

B = Push-in terminal (PIT)
C = Plug-in terminal 6.3 mm x 0.8 mm
D = Double plug-in terminal 6.3 mm x 0.8