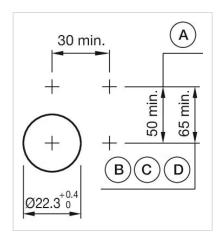

3

**Switching positions:** 

Wiring diagrams:

Mounting cut-outs:

A = Screw terminal

B = Push-in terminal (PIT)
C = Plug-in terminal 6.3 mm x 0.8 mm
D = Double plug-in terminal 6.3 mm x 0.8

### Dimension drawings:

A = Screw terminal