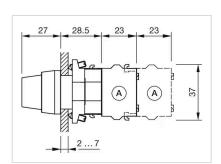

me:** ≤2.5 Mil. cycles of operation

Weight: 0.034 kg

#### **AMBIENT CONDITION**

**IP Protection:** IP65 front side

**Operating temperature:**  $-40 \, ^{\circ}\text{C} \, ... + 55 \, ^{\circ}\text{C}$ 

Storage temperature:  $-40 \, ^{\circ}\text{C} \dots + 85 \, ^{\circ}\text{C}$ 

### **CERTIFICATE**

**REACH:** REACH compliant

RoHS: RoHS compliant

### **OTHER**

Short Description: Actuator, Ø 29 mm, non illuminative, Black, short, Round, Grey, Plastic, Rest -

Maintained

Hints: Max. 3 switching elements can be clipped on

max. number of switching

elements:

3

**Switching positions:** 



Wiring diagrams:



Mounting cut-outs:



A = Screw terminal

B = Push-in terminal (PIT)
C = Plug-in terminal 6.3 mm x 0.8 mm
D = Double plug-in terminal 6.3 mm x 0.8

### Dimension drawings:



A = Screw terminal