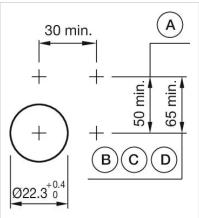

## Wiring diagrams:

F~- -~-

Mounting cut-outs:

- A = Screw terminal

- B = Push-in terminal (PIT) C = Plug-in terminal 6.3 mm x 0.8 mm D = Double plug-in terminal 6.3 mm x 0.8
- mm

#### Dimension drawings:

A = Screw terminal