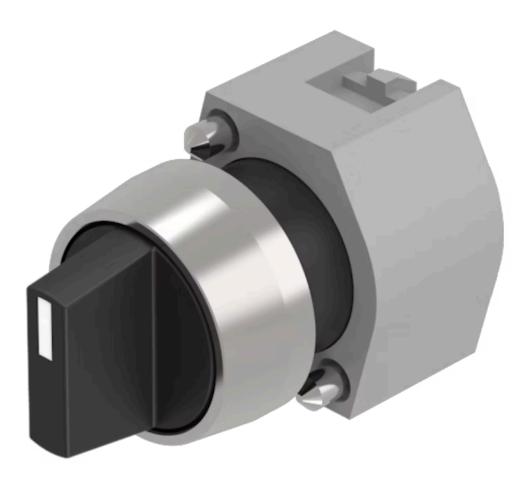

# 704.411.0 Actuator

## FRONT

| Front dimension:      | Ø 29 mm   |
|-----------------------|-----------|
| Front form:           | Round     |
| Front bezel colour:   | Nature    |
| Front bezel material: | Aluminium |

#### MOUNTING

| Design:        | Raised         |
|----------------|----------------|
| Mounting type: | Panel mounting |

## **OPERATING-/INDICATION PART**

| Lever colour:     | Black   |
|-------------------|---------|
| Lever bar colour: | White   |
| Lever material:   | plastic |
| Lever shape:      | short   |