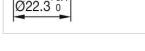

## Wiring diagrams:

F~- -~-

Mounting cut-outs:

- A = Screw terminal

- B = Push-in terminal (PIT) C = Plug-in terminal 6.3 mm x 0.8 mm D = Double plug-in terminal 6.3 mm x 0.8
- mm