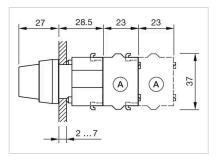

0 °C + 85 °C |

## CERTIFICATE

| REACH: | REACH compliant |
|--------|-----------------|
| RoHS:  | RoHS compliant  |

### OTHER

max. number of switching elements:

Switching positions:

| Short Description: | Actuator, Ø 29 mm, non illuminative, Black, short, Round, Nature, Aluminium, anodised, Rest - Maintained |
|--------------------|----------------------------------------------------------------------------------------------------------|
| Hints:             | Max. 3 switching elements can be clipped on                                                              |

3



## Wiring diagrams:

F~- -~-

Mounting cut-outs:



- A = Screw terminal

- B = Push-in terminal (PIT) C = Plug-in terminal 6.3 mm x 0.8 mm D = Double plug-in terminal 6.3 mm x 0.8
- mm



#### Dimension drawings:



A = Screw terminal