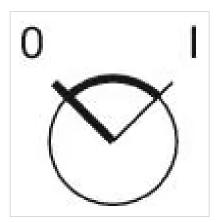

## MECHANICAL CHARACTERISTICS

| Switching action:    | Rest - Maintained     |
|----------------------|-----------------------|
| Switching positions: | 2 positions           |
| Switching angle:     | 90° right / -45° +45° |