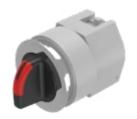

# 704.411.018l Actuator

| FRONT |  |  |
|-------|--|--|
|       |  |  |

Front dimension: Ø 35 mm

Front form: Round

Front bezel colour: Nature

Front bezel material: Aluminium

#### **MOUNTING**

Design: Flush

Mounting cut-out: Ø 30.5 mm

Mounting type: Panel mounting

#### **OPERATING-/INDICATION PART**

Lever colour: Black

Lever bar colour: Red

Lever material: plastic

Lever shape: short