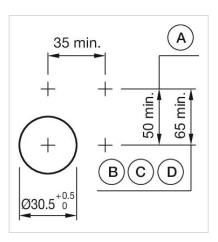

#### Mounting cut-outs:

A = Screw terminal

B = Push-in terminal (PIT)

C = Plug-in terminal 6.3 mm x 0.8 mm D = Double plug-in terminal 6.3 mm x 0.8

mm

# 704.411.018l Actuator

| FRONT |  |  |
|-------|--|--|
|       |  |  |

Front dimension: Ø 35 mm

Front form: Round

Front bezel colour: Nature

Front bezel material: Aluminium

#### **MOUNTING**

Design: Flush

Mounting cut-out: Ø 30.5 mm

Mounting type: Panel mounting