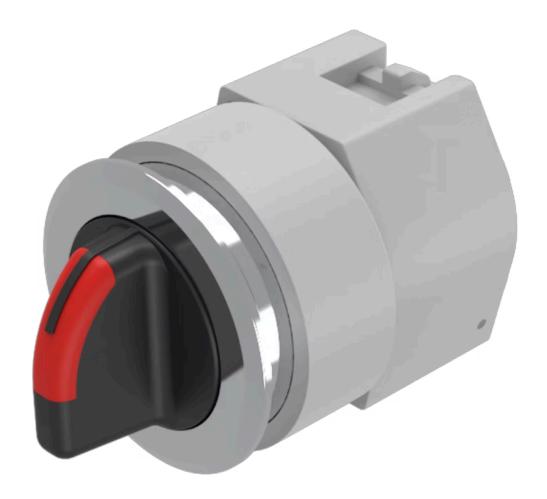

# 704.411.018l Actuator

| FRONT |  |  |
|-------|--|--|
|       |  |  |

Front dimension: Ø 35 mm

Front form: Round

Front bezel colour: Nature

Front bezel material: Aluminium

#### **MOUNTING**

Design: Flush

Mounting cut-out: Ø 30.5 mm

Mounting type: Panel mounting

#### **OPERATING-/INDICATION PART**

Lever colour: Black

Lever bar colour: Red

Lever material: plastic

Lever shape: short

## **MECHANICAL CHARACTERISTICS**

Switching action: Rest - Maintained

**Switching positions:** 2 positions

**Switching angle:** 90° right

**Mechanical lifetime:** ≤2.5 Mil. cycles of operation

**Weight:** 0.056 kg