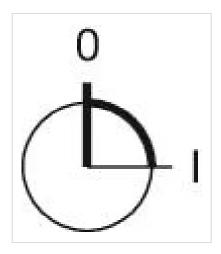

## **MECHANICAL CHARACTERISTICS**

Switching action: Rest - Maintained

**Switching positions:** 2 positions

**Switching angle:** 90° right

**Mechanical lifetime:** ≤2.5 Mil. cycles of operation

**Weight:** 0.056 kg

max. number of switching

elements:

3

**Switching positions:** 