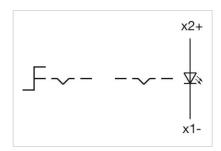

TERISTICS**

Switching action: Rest - Maintained

**Switching positions:** 2 positions

**Switching angle:** 90° right

**Mechanical lifetime:** ≤2.5 Mil. cycles of operation

**Weight:** 0.056 kg

#### **AMBIENT CONDITION**

**IP Protection:** IP65 front side

**Operating temperature:**  $-40 \, ^{\circ}\text{C} \, ... + 55 \, ^{\circ}\text{C}$ 

Storage temperature:  $-40 \, ^{\circ}\text{C} \dots + 85 \, ^{\circ}\text{C}$ 

## **CERTIFICATE**

**REACH:** REACH compliant

RoHS: RoHS compliant

#### **OTHER**

Short Description: Actuator, Ø 30.5 mm, Ø 35 mm, optional illuminative, Black, short, Round, Nature,

Aluminium, anodised, Rest - Maintained

Hints: Max. 3 switching elements can be clipped on

max. number of switching

elements:

3

**Switching positions:** 



# Wiring diagrams:



#### Mounting cut-outs:



A = Screw terminal

B = Push-in terminal (PIT)

C = Plug-in terminal 6.3 mm x 0.8 mm D = Double plug-in terminal 6.3 mm x 0.8

mm

# Dimension drawings:



X = Screw terminal