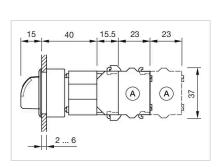

# Dimension drawings:

X = Screw terminal

max. number of switching

elements:

3

**Switching positions:** 