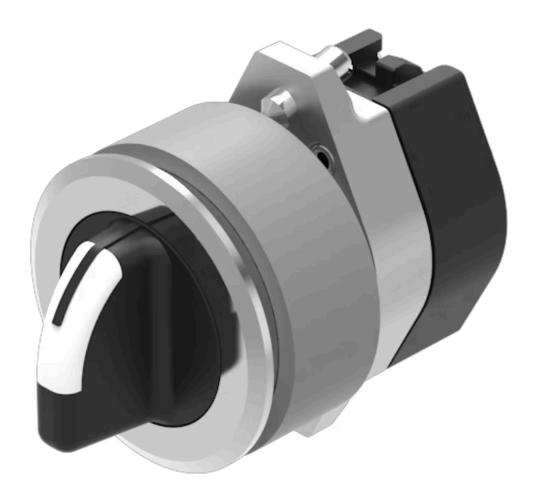

# 704.411.118KNI Actuator

Front dimension: Ø 35 mm

Front form: Round

Front bezel colour: Nature

Front bezel material: Aluminium

# **OPERATING-/INDICATION PART**

Lever colour: Black

Lever bar colour: White

Lever material: plastic

Lever shape: short

#### **OTHER**

**Short Description:** 

Actuator, Ø 30.5 mm, Ø 35 mm, non illuminative, Black, short, Round, Nature, Aluminium, anodised

Hints:

The colour of anodised aluminium parts can vary due to technical production reasons