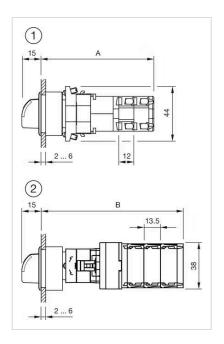

## **Dimension drawings:**

1 = Kraus & Naimer switching element A = (Number of stages x 12) + 66.5 mm

2 = Santon switching element

 $B = (Number of stages \times 13.5) + 65.5 mm$