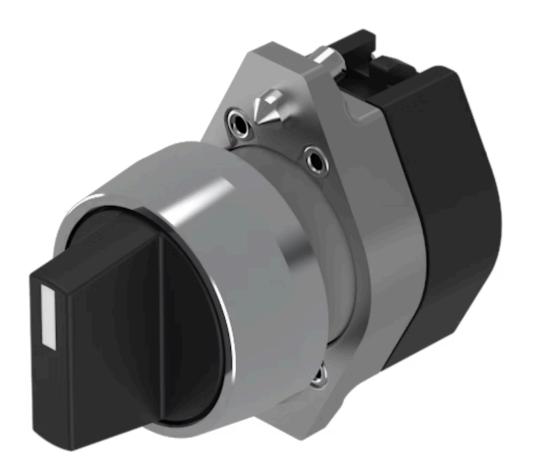

# 704.411.1KN Actuator

Aluminium

| Front dimension:    | Ø 29 mm |
|---------------------|---------|
| Front form:         | Round   |
| Front bezel colour: | Nature  |

# **OPERATING-/INDICATION PART**

Lever colour:BlackLever bar colour:WhiteLever material:plasticLever shape:short

#### **OTHER**

**Short Description:** 

Actuator, Ø 29 mm, non illuminative, Black, short, Round, Nature, Aluminium, anodised

Hints:

The colour of anodised aluminium parts can vary due to technical production reasons