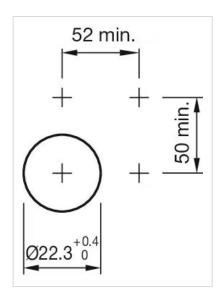

# 704.411.1KN Actuator

Aluminium

| Front dimension:    | Ø 29 mm |
|---------------------|---------|
| Front form:         | Round   |
| Front bezel colour: | Nature  |

#### **MOUNTING**

Front bezel material:

**FRONT** 

Design: Raised

Mounting type: Panel mounting

# **OPERATING-/INDICATION PART**

Lever colour:BlackLever bar colour:WhiteLever material:plasticLever shape:short

## **MECHANICAL CHARACTERISTICS**

Weight: 0.034 kg

#### **CERTIFICATE**

**REACH:** REACH compliant

**RoHS:** RoHS compliant

#### **OTHER**

**Short Description:** 

Actuator, Ø 29 mm, non illuminative, Black, short, Round, Nature, Aluminium, anodised

Hints:

The colour of anodised aluminium parts can vary due to technical production reasons

max. number of switching elements:

Mounting cut-outs:



## **Dimension drawings:**



1 = Kraus & Naimer switching element

A = (Number of stages x 12) + 54.5 mm

2 = Santon switching element

 $B = (Number of stages \times 13.5) + 54.5 mm$ 

1