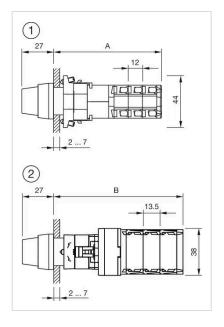

## **Dimension drawings:**

1 = Kraus & Naimer switching element

A = (Number of stages x 12) + 54.5 mm

2 = Santon switching element

 $B = (Number of stages \times 13.5) + 54.5 mm$ 

1