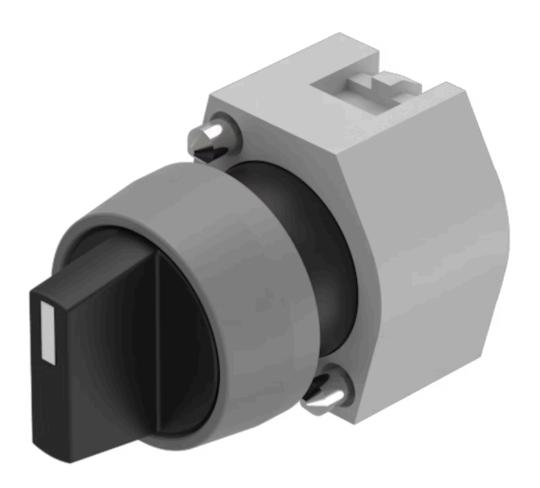

# 704.412.0 Actuator

| 6                          |                                                                                           |
|----------------------------|-------------------------------------------------------------------------------------------|
| FRONT                      |                                                                                           |
| Front dimension:           | Ø 29 mm                                                                                   |
| Front form:                | Round                                                                                     |
| Front bezel colour:        | Grey                                                                                      |
| Front bezel material:      | Plastic                                                                                   |
|                            |                                                                                           |
| MOUNTING                   |                                                                                           |
| Design:                    | Raised                                                                                    |
| Mounting type:             | Panel mounting                                                                            |
|                            |                                                                                           |
| OPERATING-/INDICATION PART |                                                                                           |
| Lever colour:              | Black                                                                                     |
| Lever bar colour:          | White                                                                                     |
| Lever material:            | plastic                                                                                   |
| Lever shape:               | short                                                                                     |
|                            |                                                                                           |
| ELECTRICAL CHARACTERISTICS |                                                                                           |
| Standards:                 | The switches comply with the "Standards for low-voltage switching devices" DIN EN 60947-1 |
|                            |                                                                                           |
| MECHANICAL CHARACTERISTICS |                                                                                           |

**Switching action:** Rest - Momentary

**Switching positions:** 2 positions

**Switching angle:** 42° right

**Mechanical lifetime:** ≤2.5 Mil. cycles of operation

Weight: 0.034 kg