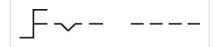

3

**Switching positions:** 

Wiring diagrams:

Mounting cut-outs:

A = Screw terminal

B = Push-in terminal (PIT)
C = Plug-in terminal 6.3 mm x 0.8 mm
D = Double plug-in terminal 6.3 mm x 0.8