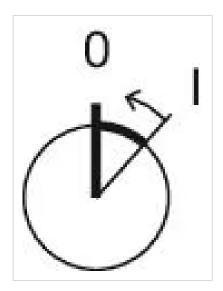

**Switching action:** Rest - Momentary

**Switching positions:** 2 positions

**Switching angle:** 42° right

**Mechanical lifetime:** ≤2.5 Mil. cycles of operation

Weight: 0.034 kg

3

**Switching positions:** 

Wiring diagrams:

Mounting cut-outs:

A = Screw terminal

B = Push-in terminal (PIT)
C = Plug-in terminal 6.3 mm x 0.8 mm
D = Double plug-in terminal 6.3 mm x 0.8