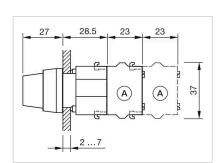

lifetime:** ≤2.5 Mil. cycles of operation

Weight: 0.034 kg

#### **AMBIENT CONDITION**

**IP Protection:** IP65 front side

**Operating temperature:**  $-40 \, ^{\circ}\text{C} \, ... + 55 \, ^{\circ}\text{C}$ 

Storage temperature:  $-40 \, ^{\circ}\text{C} \dots + 85 \, ^{\circ}\text{C}$ 

### CERTIFICATE

**REACH:** REACH compliant

RoHS: RoHS compliant

## **OTHER**

Short Description: Actuator, Ø 29 mm, non illuminative, Black, short, Round, Grey, Plastic, Rest -

Momentary

Hints: Max. 3 switching elements can be clipped on

max. number of switching

elements:

3

**Switching positions:** 



Wiring diagrams:



Mounting cut-outs:



A = Screw terminal

B = Push-in terminal (PIT)
C = Plug-in terminal 6.3 mm x 0.8 mm
D = Double plug-in terminal 6.3 mm x 0.8

### Dimension drawings:



A = Screw terminal