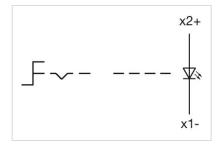

Switching positions:       | 2 positions      |
| Switching angle:           | 42° right        |

| Mechanical lifetime: | ≤2.5 Mil. cycles of operation |
|----------------------|-------------------------------|
| Weight:              | 0.034 kg                      |

#### **AMBIENT CONDITION**

| IP Protection:       | IP65 front side |
|----------------------|-----------------|
| Storage temperature: | – 40 °C + 85 °C |

#### CERTIFICATE

| REACH: | REACH compliant |
|--------|-----------------|
| RoHS:  | RoHS compliant  |

#### OTHER

Short Description:Actuator, Ø 29 mm, optional illuminative, Black, short, Round, Grey, Plastic, Rest -<br/>MomentaryHints:Max. 3 switching elements can be clipped onmax. number of switching<br/>elements:3

Switching positions:



#### Wiring diagrams:



#### Mounting cut-outs:



A = Screw terminal B = Push-in terminal (PIT) C = Plug-in terminal 6.3 mm x 0.8 mm D = Double plug-in terminal 6.3 mm x 0.8 mm

#### **Dimension drawings:**



A = Screw terminal