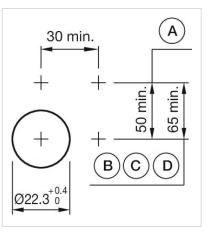

#### Mounting cut-outs:

A = Screw terminal B = Push-in terminal (PIT) C = Plug-in terminal 6.3 mm x 0.8 mm D = Double plug-in terminal 6.3 mm x 0.8 mm