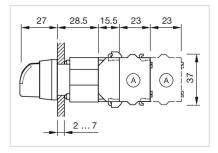

------------------------|
| Weight:              | 0.034 kg                      |

#### **AMBIENT CONDITION**

| IP Protection:       | IP65 front side |
|----------------------|-----------------|
| Storage temperature: | – 40 °C + 85 °C |

#### CERTIFICATE

| REACH: | REACH compliant |
|--------|-----------------|
| RoHS:  | RoHS compliant  |

#### OTHER

Short Description:Actuator, Ø 29 mm, optional illuminative, Black, short, Round, Grey, Plastic, Rest -<br/>MomentaryHints:Max. 3 switching elements can be clipped onmax. number of switching<br/>elements:3

Switching positions:



#### Wiring diagrams:



#### Mounting cut-outs:



A = Screw terminal B = Push-in terminal (PIT) C = Plug-in terminal 6.3 mm x 0.8 mm D = Double plug-in terminal 6.3 mm x 0.8 mm

#### **Dimension drawings:**



A = Screw terminal