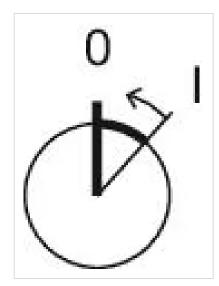

| MECHANICAL CHARACTERISTICS |                  |
|----------------------------|------------------|
| Switching action:          | Rest - Momentary |
| Switching positions:       | 2 positions      |
| Switching angle:           | 42° right        |

Switching positions: