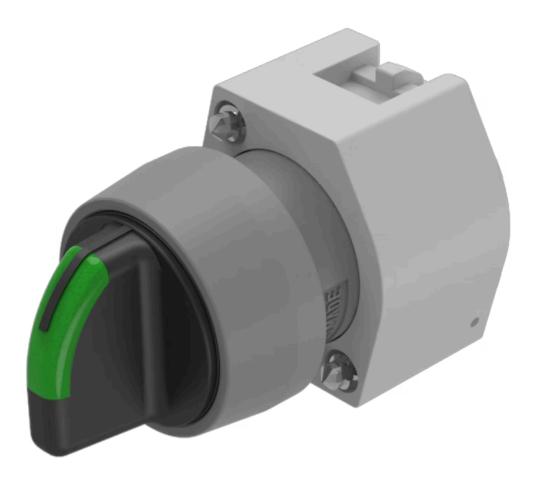

# 704.412.0l Actuator

#### FRONT

| Front dimension:      | Ø 29 mm |
|-----------------------|---------|
| Front form:           | Round   |
| Front bezel colour:   | Grey    |
| Front bezel material: | Plastic |

#### MOUNTING

| Design:        | Raised         |
|----------------|----------------|
| Mounting type: | Panel mounting |

### **OPERATING-/INDICATION PART**

| Lever colour:     | Black   |
|-------------------|---------|
| Lever bar colour: | Green   |
| Lever material:   | plastic |
| Lever shape:      | short   |