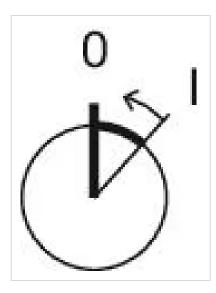

| MECHANICAL CHARACTERISTICS |                  |
|----------------------------|------------------|
| Switching action:          | Rest - Momentary |
| Switching positions:       | 2 positions      |
| Switching angle:           | 42° right        |

# \_F~----

Wiring diagrams:

Mounting cut-outs:

- A = Screw terminal

- B = Push-in terminal (PIT) C = Plug-in terminal 6.3 mm x 0.8 mm D = Double plug-in terminal 6.3 mm x 0.8
- mm