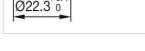

#### FRONT

| Front dimension:      | Ø 29 mm   |
|-----------------------|-----------|
| Front form:           | Round     |
| Front bezel colour:   | Nature    |
| Front bezel material: | Aluminium |

#### Dimension drawings:

A = Screw terminal