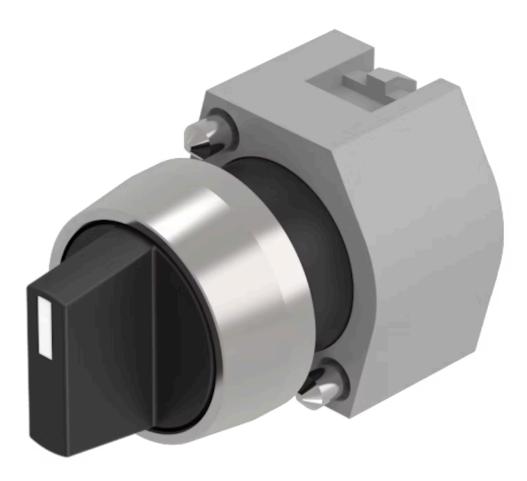

## 704.413.0 Actuator

#### FRONT

| Front dimension:      | Ø 29 mm   |
|-----------------------|-----------|
| Front form:           | Round     |
| Front bezel colour:   | Nature    |
| Front bezel material: | Aluminium |

#### MOUNTING

| Design:        | Raised         |
|----------------|----------------|
| Mounting type: | Panel mounting |

#### **OPERATING-/INDICATION PART**

| Lever colour:     | Black   |
|-------------------|---------|
| Lever bar colour: | White   |
| Lever material:   | plastic |
| Lever shape:      | short   |