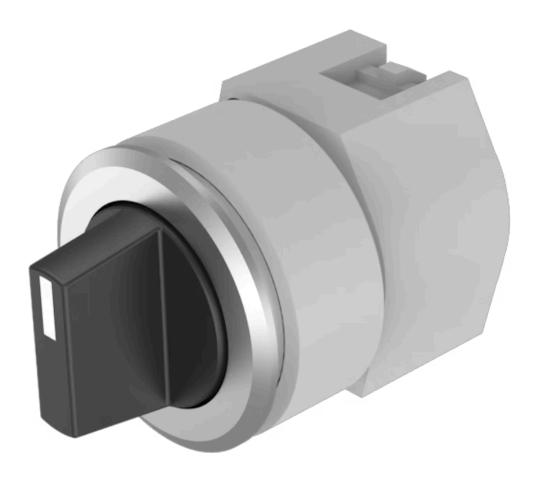

## 704.413.010 Actuator

| Е | D | 0 | N  | ٦ |
|---|---|---|----|---|
| г | п | v | 14 |   |

Front dimension: Ø 35 mm

Front form: Round

Front bezel colour: Black

Front bezel material: Aluminium

#### **MOUNTING**

Design: Flush

Mounting cut-out: Ø 30.5 mm

Mounting type: Panel mounting

#### **OPERATING-/INDICATION PART**

Lever colour: Black

Lever bar colour: White

Lever material: plastic

Lever shape: short

#### **MECHANICAL CHARACTERISTICS**

**Switching action:** Rest - Momentary

**Switching positions:** 2 positions

**Switching angle:** 42° right

**Mechanical lifetime:** ≤2.5 Mil. cycles of operation

**Weight:** 0.056 kg