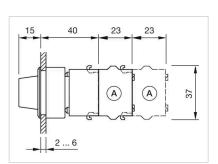

ght:** 0.056 kg

#### **AMBIENT CONDITION**

**IP Protection:** IP65 front side

**Operating temperature:**  $-40 \, ^{\circ}\text{C} \, ... + 55 \, ^{\circ}\text{C}$ 

Storage temperature:  $-40 \, ^{\circ}\text{C} \dots + 85 \, ^{\circ}\text{C}$ 

#### **CERTIFICATE**

**REACH:** REACH compliant

RoHS: RoHS compliant

#### **OTHER**

Short Description: Actuator, Ø 30.5 mm, Ø 35 mm, non illuminative, Black, short, Round, Black,

Aluminium, anodised, Rest - Momentary

Hints: Max. 3 switching elements can be clipped on

max. number of switching

elements:

3

**Switching positions:** 



Wiring diagrams:

F~- ----

#### Mounting cut-outs:



A = Screw terminal

B = Push-in terminal (PIT)
C = Plug-in terminal 6.3 mm x 0.8 mm
D = Double plug-in terminal 6.3 mm x 0.8

### Dimension drawings:



A = Screw terminal