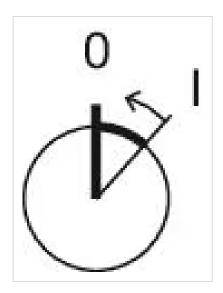

#### **MECHANICAL CHARACTERISTICS**

**Switching action:** Rest - Momentary

**Switching positions:** 2 positions

**Switching angle:** 42° right

**Mechanical lifetime:** ≤2.5 Mil. cycles of operation

**Weight:** 0.056 kg

elements:

3

**Switching positions:** 

Wiring diagrams:

F~- ----