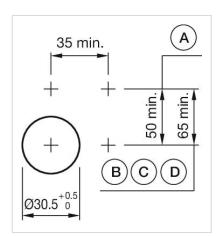

#### **MOUNTING**

Design: Flush

Mounting cut-out: Ø 30.5 mm

Mounting type: Panel mounting

#### Mounting cut-outs:

A = Screw terminal

B = Push-in terminal (PIT)
C = Plug-in terminal 6.3 mm x 0.8 mm
D = Double plug-in terminal 6.3 mm x 0.8

### Dimension drawings:

A = Screw terminal