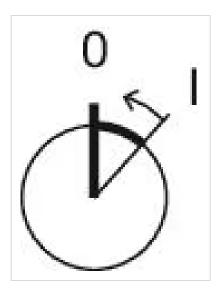

Switching action: Rest - Momentary

**Switching positions:** 2 positions

**Switching angle:** 42° right

**Mechanical lifetime:** ≤2.5 Mil. cycles of operation

Weight: 0.034 kg

#### **OTHER**

Short Description: Actuator, Ø 29 mm, optional illuminative, Black, short, Round, Nature, Aluminium,

anodised, Rest - Momentary

**Hints:** Max. 3 switching elements can be clipped on

max. number of switching

elements:

3

**Switching positions:** 