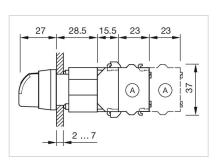

**Switching angle:** 42° right

**Mechanical lifetime:** ≤2.5 Mil. cycles of operation

Weight: 0.034 kg

#### **AMBIENT CONDITION**

**IP Protection:** IP65 front side

Storage temperature:  $-40 \, ^{\circ}\text{C} \dots + 85 \, ^{\circ}\text{C}$ 

#### **CERTIFICATE**

**REACH:** REACH compliant

RoHS: RoHS compliant

#### **OTHER**

Short Description: Actuator, Ø 29 mm, optional illuminative, Black, short, Round, Nature, Aluminium,

anodised, Rest - Momentary

**Hints:** Max. 3 switching elements can be clipped on

max. number of switching

elements:

3

**Switching positions:** 



## Wiring diagrams:



### Mounting cut-outs:



A = Screw terminal

B = Push-in terminal (PIT)

C = Plug-in terminal 6.3 mm x 0.8 mm D = Double plug-in terminal 6.3 mm x 0.8

mm

### Dimension drawings:



A = Screw terminal