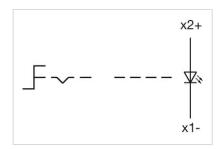

CHARACTERISTICS |                                                                                           |

Switching action: Rest - Momentary

**Switching positions:** 2 positions

**Switching angle:** 42° right

**Mechanical lifetime:** ≤2.5 Mil. cycles of operation

Weight: 0.034 kg

#### **AMBIENT CONDITION**

**IP Protection:** IP65 front side

Storage temperature:  $-40 \, ^{\circ}\text{C} \dots + 85 \, ^{\circ}\text{C}$ 

#### **CERTIFICATE**

**REACH:** REACH compliant

RoHS: RoHS compliant

#### **OTHER**

Short Description: Actuator, Ø 29 mm, optional illuminative, Black, short, Round, Nature, Aluminium,

anodised, Rest - Momentary

**Hints:** Max. 3 switching elements can be clipped on

max. number of switching

elements:

3

**Switching positions:** 



## Wiring diagrams:



### Mounting cut-outs:



A = Screw terminal

B = Push-in terminal (PIT)

C = Plug-in terminal 6.3 mm x 0.8 mm D = Double plug-in terminal 6.3 mm x 0.8

mm

### Dimension drawings:



A = Screw terminal