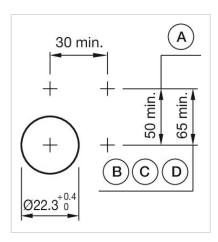

### Mounting cut-outs:

A = Screw terminal

B = Push-in terminal (PIT)

C = Plug-in terminal 6.3 mm x 0.8 mm D = Double plug-in terminal 6.3 mm x 0.8

mm