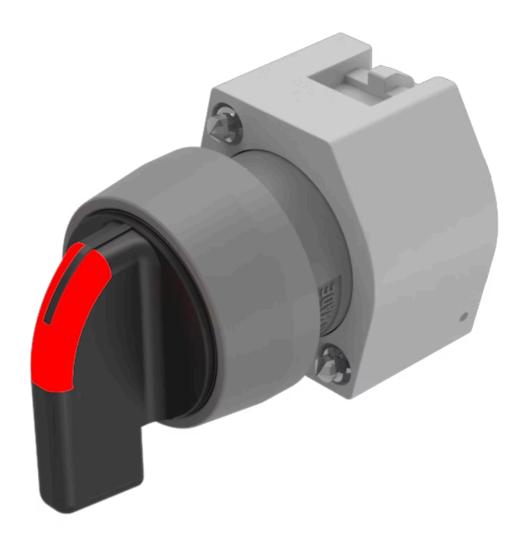

# 704.413.0I Actuator

| FRONT                      |                                                                                           |
|----------------------------|-------------------------------------------------------------------------------------------|
| Front dimension:           | Ø 29 mm                                                                                   |
| Front form:                | Round                                                                                     |
| Front bezel colour:        | Nature                                                                                    |
| Front bezel material:      | Aluminium                                                                                 |
|                            |                                                                                           |
| MOUNTING                   |                                                                                           |
| Design:                    | Raised                                                                                    |
| Mounting type:             | Panel mounting                                                                            |
|                            |                                                                                           |
| OPERATING-/INDICATION PART |                                                                                           |
| Lever colour:              | Black                                                                                     |
| Lever bar colour:          | Red                                                                                       |
| Lever material:            | plastic                                                                                   |
| Lever shape:               | short                                                                                     |
|                            |                                                                                           |
| ELECTRICAL CHARACTERISTICS |                                                                                           |
| Standards:                 | The switches comply with the "Standards for low-voltage switching devices" DIN EN 60947-1 |
|                            |                                                                                           |
| MECHANICAL CHARACTERISTICS |                                                                                           |

Switching action: Rest - Momentary

**Switching positions:** 2 positions

**Switching angle:** 42° right

**Mechanical lifetime:** ≤2.5 Mil. cycles of operation

Weight: 0.034 kg

#### **OTHER**

Short Description: Actuator, Ø 29 mm, optional illuminative, Black, short, Round, Nature, Aluminium,

anodised, Rest - Momentary

**Hints:** Max. 3 switching elements can be clipped on

max. number of switching