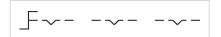

#### Wiring diagrams:

Mounting cut-outs:

- A = Screw terminal

- B = Push-in terminal (PIT) C = Plug-in terminal 6.3 mm x 0.8 mm D = Double plug-in terminal 6.3 mm x 0.8
- mm