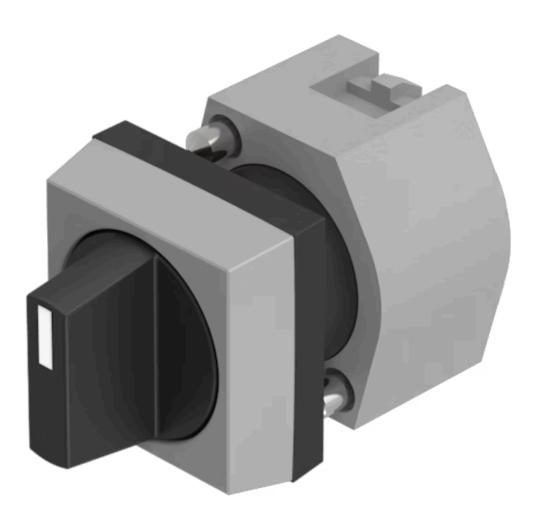

# 704.502.0 Actuator

#### FRONT

| Front dimension:      | 30 mm x 30 mm |
|-----------------------|---------------|
| Front form:           | Square        |
| Front bezel colour:   | Grey          |
| Front bezel material: | Plastic       |

#### MOUNTING

| Design:        | Raised         |
|----------------|----------------|
| Mounting type: | Panel mounting |

#### **OPERATING-/INDICATION PART**

| Lever colour:     | Black   |
|-------------------|---------|
| Lever bar colour: | White   |
| Lever material:   | plastic |
| Lever shape:      | short   |