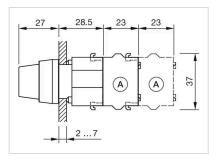

perature:   | – 40 °C + 85 °C |

#### CERTIFICATE

| REACH: | REACH compliant |
|--------|-----------------|
| RoHS:  | RoHS compliant  |

#### OTHER

|        | Actuator, 30 mm x 30 mm, non illuminative, Black, short, Square, Grey, Plastic, Maintained - Rest - Maintained |
|--------|----------------------------------------------------------------------------------------------------------------|
| Hints: | Max. 3 switching elements can be clipped on                                                                    |

## max. number of switching elements:

Switching positions:

З





#### Wiring diagrams:

Mounting cut-outs:



- A = Screw terminal

- B = Push-in terminal (PIT) C = Plug-in terminal 6.3 mm x 0.8 mm D = Double plug-in terminal 6.3 mm x 0.8
- mm



#### Dimension drawings:



A = Screw terminal