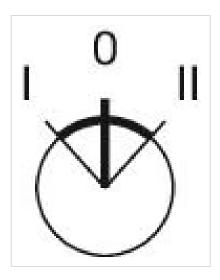

#### **MECHANICAL CHARACTERISTICS**

| Switching action:    | Maintained - Rest - Maintained |
|----------------------|--------------------------------|
| Switching positions: | 3 positions                    |
| Switching angle:     | 42° left / 42° right           |

## max. number of switching elements:

Switching positions:

З