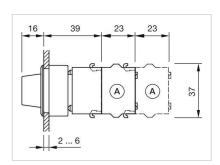

## 704.502.000 Actuator

Front dimension: 35 mm x 35 mm

Front form: Square

Front bezel colour: Black

Front bezel material: Plastic

#### **MOUNTING**

Design: Flush

**Mounting cut-out:** 30 mm x 30 mm

Mounting type: Panel mounting

### Dimension drawings:

A = Screw terminal