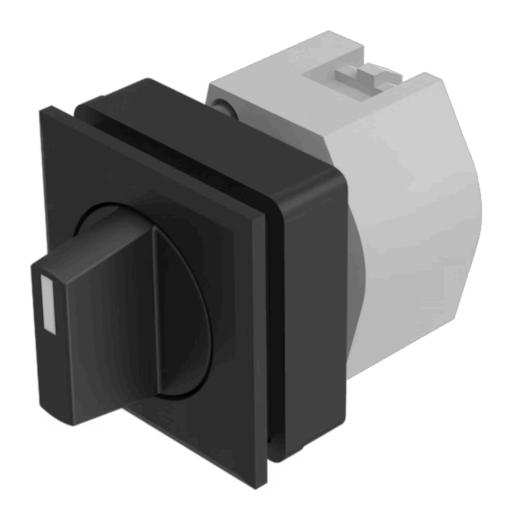

## 704.502.000 Actuator

Front dimension: 35 mm x 35 mm

Front form: Square

Front bezel colour: Black

Front bezel material: Plastic

#### **OPERATING-/INDICATION PART**

Lever colour: Black

Lever bar colour: White

Lever material: plastic

Lever shape: short

#### **MECHANICAL CHARACTERISTICS**

Switching action: Maintained - Rest - Maintained

**Switching positions:** 3 positions

Switching angle: 42° left / 42° right

**Mechanical lifetime:** ≤2.5 Mil. cycles of operation