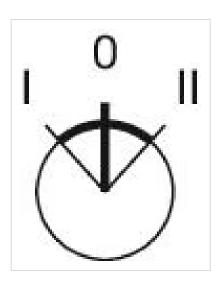

#### **MECHANICAL CHARACTERISTICS**

Switching action: Maintained - Rest - Maintained

**Switching positions:** 3 positions

Switching angle: 42° left / 42° right

**Mechanical lifetime:** ≤2.5 Mil. cycles of operation

max. number of switching

elements:

3

**Switching positions:** 

Wiring diagrams:

F~- -~-

Mounting cut-outs:

A = Screw terminal