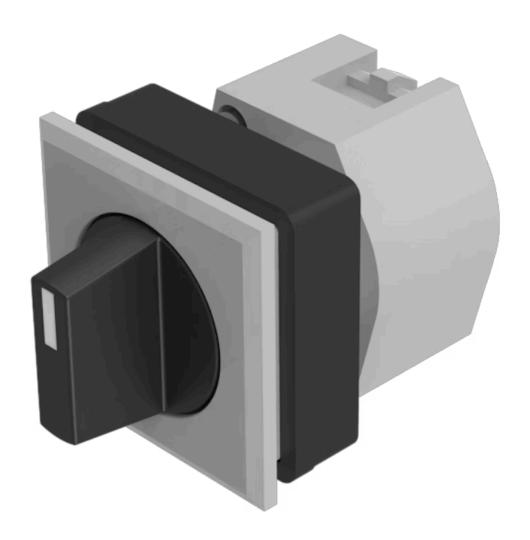

## 704.502.008 Actuator

**Front dimension:** 35 mm x 35 mm

Front form: Square

Front bezel colour: Silver

Front bezel material: Plastic

#### **MOUNTING**

Design: Flush

**Mounting cut-out:** 30 mm x 30 mm

Mounting type: Panel mounting

#### **OPERATING-/INDICATION PART**

Lever colour: Black

Lever bar colour: White

Lever material: plastic

Lever shape: short

#### **MECHANICAL CHARACTERISTICS**

**Switching action:** Maintained - Rest - Maintained

**Switching positions:** 3 positions

Switching angle: 42° left / 42° right

**Mechanical lifetime:** ≤2.5 Mil. cycles of operation