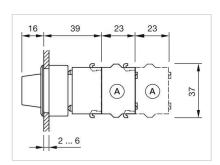

## 704.502.008 Actuator

**Front dimension:** 35 mm x 35 mm

Front form: Square

Front bezel colour: Silver

Front bezel material: Plastic

#### **MOUNTING**

Design: Flush

**Mounting cut-out:** 30 mm x 30 mm

Mounting type: Panel mounting

### Dimension drawings:

A = Screw terminal