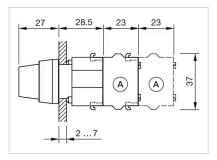

max. number of switching elements:

Switching positions:

3

Wiring diagrams:

Mounting cut-outs:

- A = Screw terminal

- B = Push-in terminal (PIT) C = Plug-in terminal 6.3 mm x 0.8 mm D = Double plug-in terminal 6.3 mm x 0.8
- mm

#### Dimension drawings:

A = Screw terminal