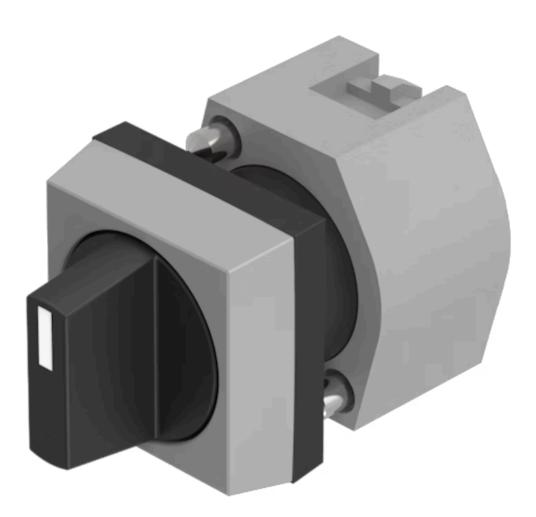

# 704.506.0 Actuator

# FRONT

| Front dimension:      | 30 mm x 30 mm |
|-----------------------|---------------|
| Front form:           | Square        |
| Front bezel colour:   | Grey          |
| Front bezel material: | Plastic       |

## MOUNTING

| Design:        | Raised         |
|----------------|----------------|
| Mounting type: | Panel mounting |

# **OPERATING-/INDICATION PART**

| Lever colour:     | Black   |
|-------------------|---------|
| Lever bar colour: | White   |
| Lever material:   | plastic |
| Lever shape:      | short   |