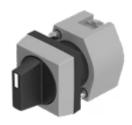

# 704.506.0 Actuator

# FRONT

| Front dimension:      | 30 mm x 30 mm |
|-----------------------|---------------|
| Front form:           | Square        |
| Front bezel colour:   | Grey          |
| Front bezel material: | Plastic       |

## MOUNTING

| Design:        | Raised         |
|----------------|----------------|
| Mounting type: | Panel mounting |