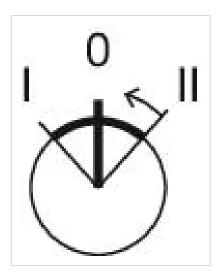

# **MECHANICAL CHARACTERISTICS**

| Switching action:    | Maintained - Rest - Momentary |
|----------------------|-------------------------------|
| Switching positions: | 3 positions                   |
| Switching angle:     | 42° left / 42° right          |

max. number of switching elements:

Switching positions:

3

Wiring diagrams:

Mounting cut-outs:

- A = Screw terminal

- B = Push-in terminal (PIT) C = Plug-in terminal 6.3 mm x 0.8 mm D = Double plug-in terminal 6.3 mm x 0.8
- mm