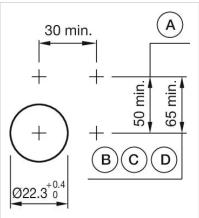

max. number of switching elements:

Switching positions:

3

Wiring diagrams:

Mounting cut-outs:

- A = Screw terminal

- B = Push-in terminal (PIT) C = Plug-in terminal 6.3 mm x 0.8 mm D = Double plug-in terminal 6.3 mm x 0.8
- mm

#### Dimension drawings:

A = Screw terminal