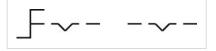

## Wiring diagrams:

Mounting cut-outs:

- A = Screw terminal

- B = Push-in terminal (PIT) C = Plug-in terminal 6.3 mm x 0.8 mm D = Double plug-in terminal 6.3 mm x 0.8
- mm