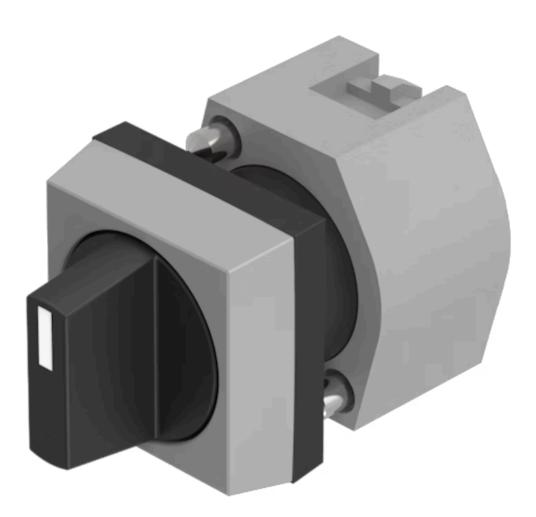

# 704.510.0 Actuator

#### FRONT

| Front dimension:      | 30 mm x 30 mm |
|-----------------------|---------------|
| Front form:           | Square        |
| Front bezel colour:   | Grey          |
| Front bezel material: | Plastic       |

#### MOUNTING

| Design:        | Raised         |
|----------------|----------------|
| Mounting type: | Panel mounting |

## **OPERATING-/INDICATION PART**

| Lever colour:     | Black   |
|-------------------|---------|
| Lever bar colour: | White   |
| Lever material:   | plastic |
| Lever shape:      | short   |