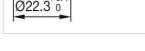

## Wiring diagrams:

Mounting cut-outs:

- A = Screw terminal

- B = Push-in terminal (PIT) C = Plug-in terminal 6.3 mm x 0.8 mm D = Double plug-in terminal 6.3 mm x 0.8
- mm