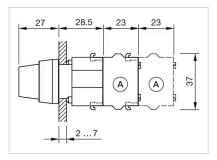

>Rest - Maintained |
|------------------------------------|------------------------------------------------------------------------------------------------------|
| Hints:                             | Max. 3 switching elements can be clipped on                                                          |
| max. number of switching elements: | 3                                                                                                    |
| • ··· · · · · ·                    |                                                                                                      |



## Wiring diagrams:



Mounting cut-outs:



- A = Screw terminal

- B = Push-in terminal (PIT) C = Plug-in terminal 6.3 mm x 0.8 mm D = Double plug-in terminal 6.3 mm x 0.8
- mm



#### Dimension drawings:



A = Screw terminal