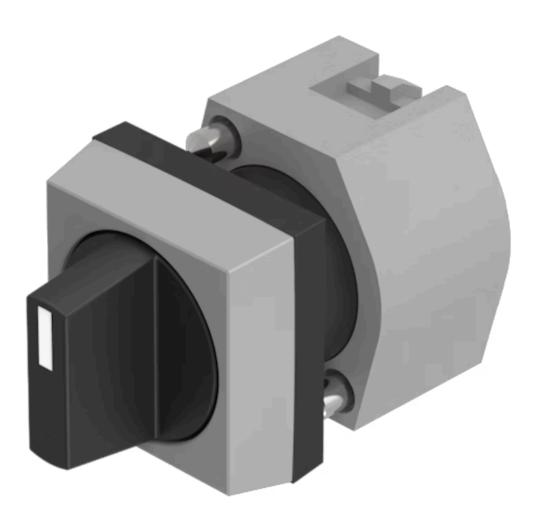

# 704.512.0 Actuator

## FRONT

| Front dimension:      | 30 mm x 30 mm |
|-----------------------|---------------|
| Front form:           | Square        |
| Front bezel colour:   | Grey          |
| Front bezel material: | Plastic       |

### MOUNTING

| Design:        | Raised         |
|----------------|----------------|
| Mounting type: | Panel mounting |

# **OPERATING-/INDICATION PART**

| Lever colour:     | Black   |
|-------------------|---------|
| Lever bar colour: | White   |
| Lever material:   | plastic |
| Lever shape:      | short   |