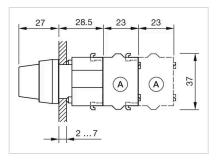

emperature:   | – 40 °C + 85 °C |

### CERTIFICATE

| REACH: | REACH compliant |
|--------|-----------------|
| RoHS:  | RoHS compliant  |

# OTHER

max. number of switching elements:

Switching positions:

| Short Description: | Actuator, 30 mm x 30 mm, non illuminative, Black, short, Square, Grey, Plastic,<br>Rest - Momentary |
|--------------------|-----------------------------------------------------------------------------------------------------|
| Hints:             | Max. 3 switching elements can be clipped on                                                         |

З



F~- ----

Wiring diagrams:

Mounting cut-outs:



- A = Screw terminal

- B = Push-in terminal (PIT) C = Plug-in terminal 6.3 mm x 0.8 mm D = Double plug-in terminal 6.3 mm x 0.8
- mm



### Dimension drawings:



A = Screw terminal