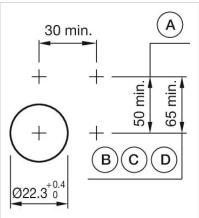

З

F~- ----

Wiring diagrams:

Mounting cut-outs:

- A = Screw terminal

- B = Push-in terminal (PIT) C = Plug-in terminal 6.3 mm x 0.8 mm D = Double plug-in terminal 6.3 mm x 0.8
- mm

### Dimension drawings:

A = Screw terminal