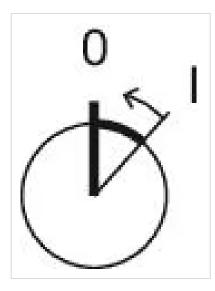

| MECHANICAL CHARACTERISTICS |                  |
|----------------------------|------------------|
| Switching action:          | Rest - Momentary |
| Switching positions:       | 2 positions      |
| Switching angle:           | 42° right        |