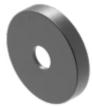

## Lens

704.601.01

Dimension:

## 704.601.01 Lens

| FRONT                       |                                                       |
|-----------------------------|-------------------------------------------------------|
| Front form:                 | Round                                                 |
| OPERATING-/INDICATION PART  |                                                       |
| Lens colour:                | Black                                                 |
| Lens material:              | Aluminium                                             |
| Lens illumination:          | Illuminated                                           |
| Lens shape:                 | Flush                                                 |
| Lens optics:                | opaque                                                |
| Lens type:                  | Level with front bezel                                |
| Marking plate illumination: | illuminative                                          |
| Shape of illumination:      | Dot                                                   |
| MECHANICAL CHARACTERISTICS  |                                                       |
| Weight:                     | 0.001 kg                                              |
| CERTIFICATE                 |                                                       |
| REACH:                      | REACH compliant                                       |
| RoHS:                       | RoHS compliant                                        |
| OTHER                       |                                                       |
| Short Description:          | Lens, Ø 23.7 mm, Illuminated, Black, Flush, Aluminium |

Ø 23.7 mm

**Hints:** The colour of anodised aluminium parts can vary due to technical production reasons