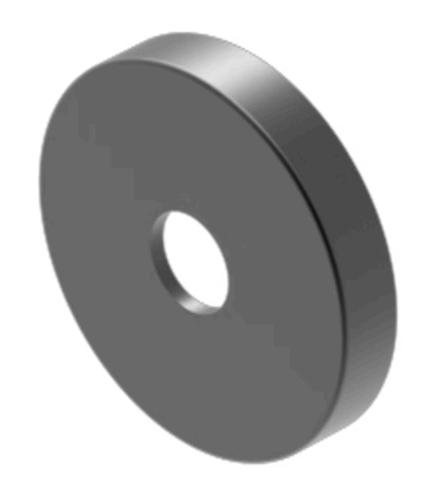

## Lens

704.601.01

Dimension:

## 704.601.01 Lens

| FRONT                       |                                                       |
|-----------------------------|-------------------------------------------------------|
| Front form:                 | Round                                                 |
| OPERATING-/INDICATION PART  |                                                       |
| Lens colour:                | Black                                                 |
| Lens material:              | Aluminium                                             |
| Lens illumination:          | Illuminated                                           |
| Lens shape:                 | Flush                                                 |
| Lens optics:                | opaque                                                |
| Lens type:                  | Level with front bezel                                |
| Marking plate illumination: | illuminative                                          |
| Shape of illumination:      | Dot                                                   |
| MECHANICAL CHARACTERISTICS  |                                                       |
| Weight:                     | 0.001 kg                                              |
| CERTIFICATE                 |                                                       |
| REACH:                      | REACH compliant                                       |
| RoHS:                       | RoHS compliant                                        |
| OTHER                       |                                                       |
| Short Description:          | Lens, Ø 23.7 mm, Illuminated, Black, Flush, Aluminium |

Ø 23.7 mm

**Hints:** The colour of anodised aluminium parts can vary due to technical production reasons