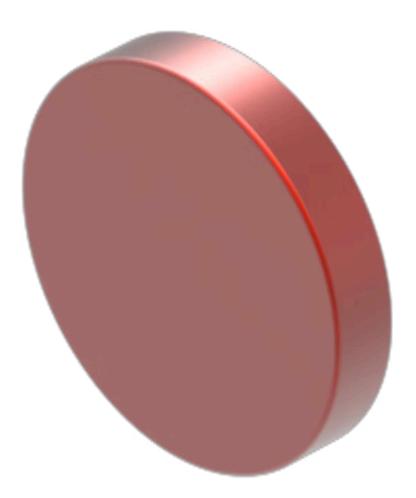

# 704.601.2 Lens

#### **OPERATING-/INDICATION PART**

| Lens colour:       | Red                    |
|--------------------|------------------------|
| Lens material:     | Aluminium              |
| Lens illumination: | Non illuminated        |
| Lens shape:        | Flush                  |
| Lens optics:       | opaque                 |
| Lens type:         | Level with front bezel |

#### OTHER

| Short Description: | Lens, Ø 23.7 mm, Non illuminated, Red, Flush, Aluminium                             |
|--------------------|-------------------------------------------------------------------------------------|
| Dimension:         | Ø 23.7 mm                                                                           |
| Internal size:     | Ø 20 mm                                                                             |
| Hints:             | The colour of anodised aluminium parts can vary due to technical production reasons |