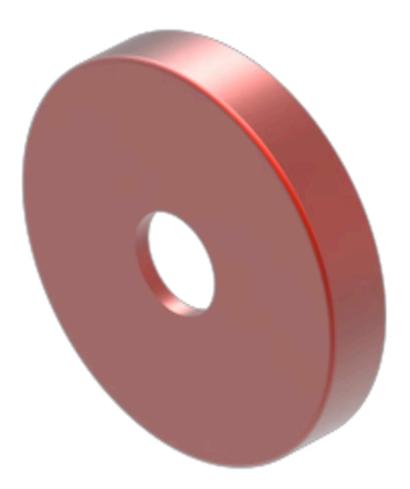

# 704.601.21 Lens

#### FRONT

| Front form: | Round |
|-------------|-------|
|             |       |

#### **OPERATING-/INDICATION PART**

| Lens colour:                | Red                    |
|-----------------------------|------------------------|
| Lens material:              | Aluminium              |
| Lens illumination:          | Illuminated            |
| Lens shape:                 | Flush                  |
| Lens optics:                | opaque                 |
| Lens type:                  | Level with front bezel |
| Marking plate illumination: | illuminative           |
| Shape of illumination:      | Dot                    |

#### OTHER

| Short Description: | Lens, Ø 23.7 mm, Illuminated, Red, Flush, Aluminium |
|--------------------|-----------------------------------------------------|
| Dimension:         | Ø 23.7 mm                                           |