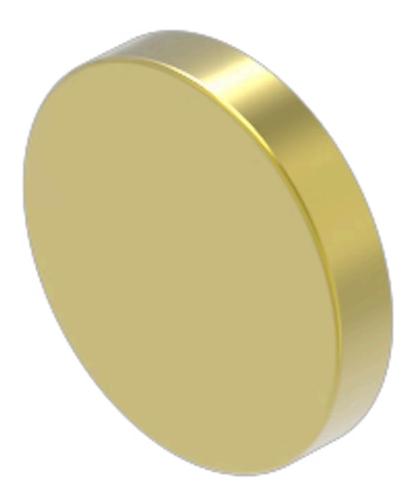

# 704.601.4 Lens

#### FRONT

| Front form: | Round |
|-------------|-------|
|             |       |

#### **OPERATING-/INDICATION PART**

| Lens colour:       | Gold                   |
|--------------------|------------------------|
| Lens material:     | Aluminium              |
| Lens illumination: | Non illuminated        |
| Lens shape:        | Flush                  |
| Lens optics:       | opaque                 |
| Lens type:         | Level with front bezel |

#### OTHER

| Short Description: | Lens, Ø 23.7 mm, Non illuminated, Gold, Flush, Aluminium                                                                                                   |
|--------------------|------------------------------------------------------------------------------------------------------------------------------------------------------------|
| Dimension:         | Ø 23.7 mm                                                                                                                                                  |
| Internal size:     | Ø 20 mm                                                                                                                                                    |
| Hints:             | The colour of anodised aluminium parts can vary due to technical production reasons,To obtain IP65, it is necessary to use marking plate Part No 704.609.X |