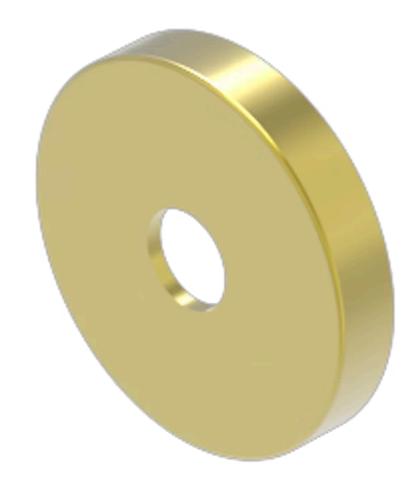

## 704.601.41 Lens

| FRONT                       |                        |
|-----------------------------|------------------------|
| Front form:                 | Round                  |
| OPERATING-/INDICATION PART  |                        |
| Lens colour:                | Gold                   |
| Lens material:              | Aluminium              |
| Lens illumination:          | Illuminated            |
| Lens shape:                 | Flush                  |
| Lens optics:                | opaque                 |
| Lens type:                  | Level with front bezel |
| Marking plate illumination: | illuminative           |
| Shape of illumination:      | Dot                    |
|                             |                        |
| MECHANICAL CHARACTERISTICS  |                        |
| Weight:                     | 0.001 kg               |
|                             |                        |
| CERTIFICATE                 |                        |
| REACH:                      | REACH compliant        |
| RoHS:                       | RoHS compliant         |
|                             |                        |
| OTHER                       |                        |

Lens, Ø 23.7 mm, Illuminated, Gold, Flush, Aluminium

Ø 23.7 mm

Internal size: Ø 20 mm

**Hints:** To obtain IP65, it is necessary to use marking plate Part No.. 704.609.X