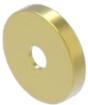

## 704.601.41 Lens

| FRONT                       |                        |
|-----------------------------|------------------------|
| Front form:                 | Round                  |
| OPERATING-/INDICATION PART  |                        |
| Lens colour:                | Gold                   |
| Lens material:              | Aluminium              |
| Lens illumination:          | Illuminated            |
| Lens shape:                 | Flush                  |
| Lens optics:                | opaque                 |
| Lens type:                  | Level with front bezel |
| Marking plate illumination: | illuminative           |
| Shape of illumination:      | Dot                    |
|                             |                        |
| MECHANICAL CHARACTERISTICS  |                        |
| Weight:                     | 0.001 kg               |
|                             |                        |
| CERTIFICATE                 |                        |
| REACH:                      | REACH compliant        |
| RoHS:                       | RoHS compliant         |
|                             |                        |
| OTHER                       |                        |

Lens, Ø 23.7 mm, Illuminated, Gold, Flush, Aluminium

Ø 23.7 mm

Internal size: Ø 20 mm

**Hints:** To obtain IP65, it is necessary to use marking plate Part No.. 704.609.X