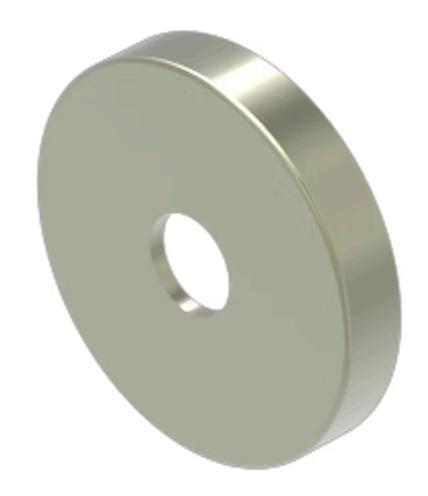

## Lens

704.601.51

**Short Description:** 

Dimension:

Lens, Ø 23.7 mm, Illuminated, Olive green, Flush, Aluminium

Ø 23.7 mm

**Hints:** The colour of anodised aluminium parts can vary due to technical production reasons