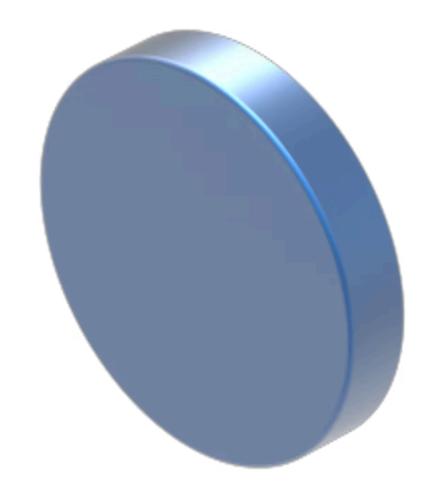

## 704.601.6 Lens

| FRONT                      |                        |
|----------------------------|------------------------|
| Front form:                | Round                  |
|                            |                        |
| OPERATING-/INDICATION PART |                        |
| Lens colour:               | Blue                   |
| Lens material:             | Aluminium              |
| Lens illumination:         | Non illuminated        |
| Lens shape:                | Flush                  |
| Lens optics:               | opaque                 |
| Lens type:                 | Level with front bezel |
|                            |                        |
| MECHANICAL CHARACTERISTICS |                        |
| Weight:                    | 0.002 kg               |
|                            |                        |
| CERTIFICATE                |                        |
| REACH:                     | REACH compliant        |

## **OTHER**

RoHS:

**Short Description:** Lens, Ø 23.7 mm, Non illuminated, Blue, Flush, Aluminium

RoHS compliant

**Dimension:** Ø 23.7 mm

Internal size: Ø 20 mm

**Hints:** The colour of anodised aluminium parts can vary due to technical production