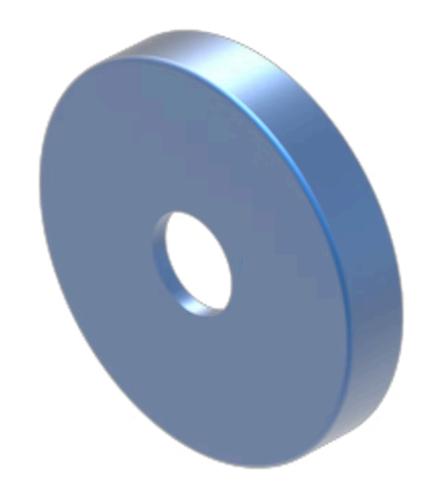

**Short Description:** Lens, Ø 23.7 mm, Illuminated, Blue, Flush, Aluminium

Dimension: Ø 23.7 mm

**Hints:** The colour of anodised aluminium parts can vary due to technical production reasons