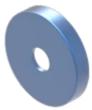

**Short Description:** Lens, Ø 23.7 mm, Illuminated, Blue, Flush, Aluminium

Dimension: Ø 23.7 mm

**Hints:** The colour of anodised aluminium parts can vary due to technical production reasons