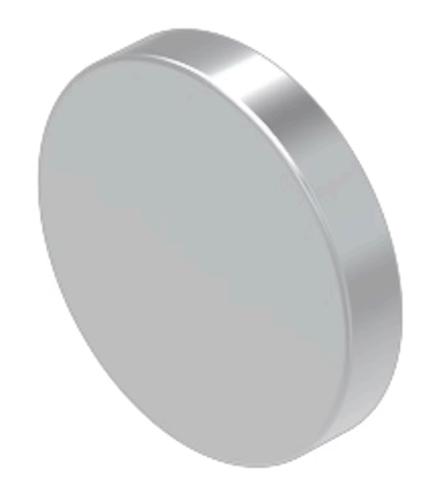

# 704.601.8 Lens

Front form: Round

#### **OPERATING-/INDICATION PART**

Lens colour: Nature

Lens material: Aluminium

Lens illumination: Non illuminated

Lens shape: Flush

Lens optics: opaque

**Lens type:** Level with front bezel

#### **OTHER**

**Short Description:** Lens, Ø 23.7 mm, Non illuminated, Nature, Flush, Aluminium

**Dimension:** Ø 23.7 mm

Internal size: Ø 20 mm

**Hints:** The colour of anodised aluminium parts can vary due to technical production