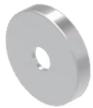

**Short Description:** Lens, Ø 23.7 mm, Illuminated, Nature, Flush, Aluminium

Dimension: Ø 23.7 mm

**Hints:** The colour of anodised aluminium parts can vary due to technical production reasons