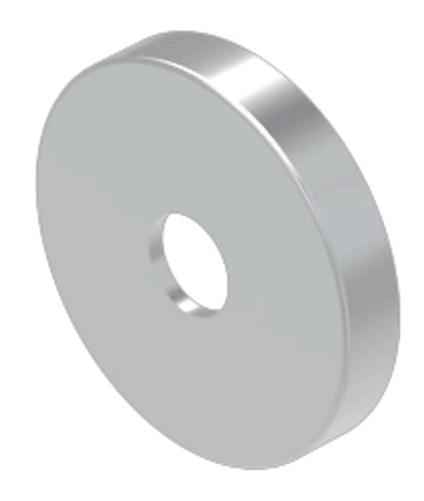

**Short Description:** Lens, Ø 23.7 mm, Illuminated, Nature, Flush, Aluminium

Dimension: Ø 23.7 mm

**Hints:** The colour of anodised aluminium parts can vary due to technical production reasons