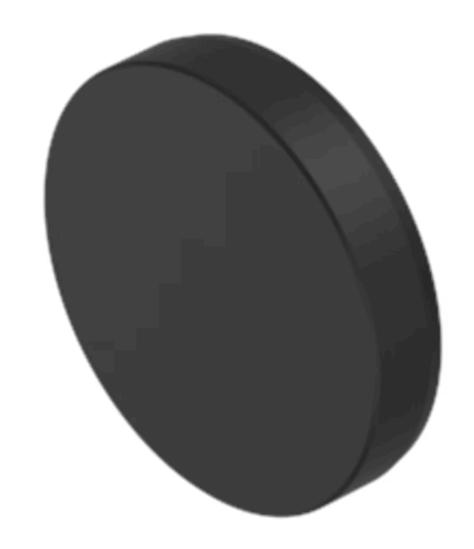

## 704.602.0 Lens

Round

| OPERATING-/INDICATION PART |                        |
|----------------------------|------------------------|
| Lens colour:               | Black                  |
| Lens material:             | Plastic                |
| Lens illumination:         | Non illuminated        |
| Lens shape:                | Flush                  |
| Lens optics:               | opaque                 |
| Lens type:                 | Level with front bezel |
|                            |                        |
| MECHANICAL CHARACTERISTICS |                        |
| Weight:                    | 0.001 kg               |
|                            |                        |
| CERTIFICATE                |                        |

REACH compliant

RoHS compliant

Ø 23.7 mm

Lens, Ø 23.7 mm, Non illuminated, Black, Flush, Plastic

To obtain IP67, use marking plate Part No. 704.609.9