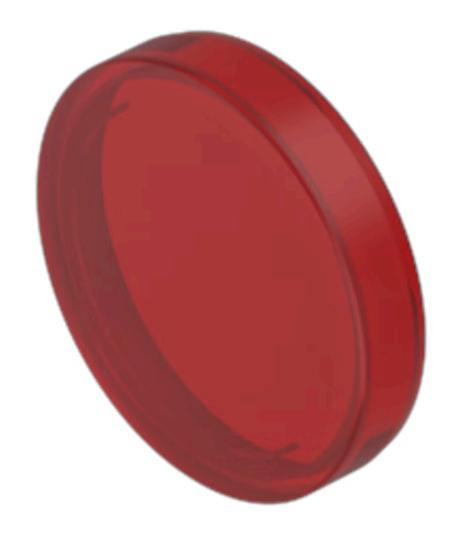

## 704.602.2 Lens

| FRONT                      |                        |
|----------------------------|------------------------|
| Front form:                | Round                  |
|                            |                        |
| OPERATING-/INDICATION PART |                        |
| Lens colour:               | Red                    |
| Lens material:             | Plastic                |
| Lens illumination:         | Illuminated            |
| Lens shape:                | Flush                  |
| Lens optics:               | transparent            |
| Lens type:                 | Level with front bezel |
| Shape of illumination:     | Front                  |
|                            |                        |
| MECHANICAL CHARACTERISTICS |                        |
| Weight:                    | 0.001 kg               |
|                            |                        |
| CERTIFICATE                |                        |
| REACH:                     | REACH compliant        |
| RoHS:                      | RoHS compliant         |
|                            |                        |
| OTHER                      |                        |

**Short Description:** Lens, Ø 23.7 mm, Illuminated, Red, Flush, Plastic

Dimension: Ø 23.7 mm

Hints: To obtain IP67, use marking plate Part No. 704.609.9