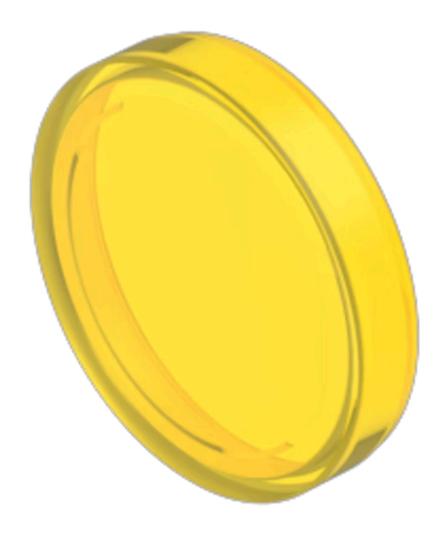

## 704.602.4 Lens

| FRONT                      |                                                      |
|----------------------------|------------------------------------------------------|
| Front form:                | Round                                                |
| OPERATING-/INDICATION PART |                                                      |
| Lens colour:               | Yellow                                               |
| Lens material:             | Plastic                                              |
| Lens illumination:         | Illuminated                                          |
| Lens shape:                | Flush                                                |
| Lens optics:               | transparent                                          |
| Lens type:                 | Level with front bezel                               |
| Shape of illumination:     | Front                                                |
| MECHANICAL CHARACTERISTICS |                                                      |
| Weight:                    | 0.001 kg                                             |
| CERTIFICATE                |                                                      |
| REACH:                     | REACH compliant                                      |
| RoHS:                      | RoHS compliant                                       |
| OTHER                      |                                                      |
| Short Description:         | Lens, Ø 23.7 mm, Illuminated, Yellow, Flush, Plastic |

Dimension: Ø 23.7 mm

Hints: To obtain IP67, use marking plate Part No. 704.609.9