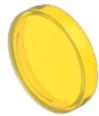

## 704.602.4 Lens

| FRONT                      |                                                      |
|----------------------------|------------------------------------------------------|
| Front form:                | Round                                                |
| OPERATING-/INDICATION PART |                                                      |
| Lens colour:               | Yellow                                               |
| Lens material:             | Plastic                                              |
| Lens illumination:         | Illuminated                                          |
| Lens shape:                | Flush                                                |
| Lens optics:               | transparent                                          |
| Lens type:                 | Level with front bezel                               |
| Shape of illumination:     | Front                                                |
| MECHANICAL CHARACTERISTICS |                                                      |
| Weight:                    | 0.001 kg                                             |
| CERTIFICATE                |                                                      |
| REACH:                     | REACH compliant                                      |
| RoHS:                      | RoHS compliant                                       |
| OTHER                      |                                                      |
| Short Description:         | Lens, Ø 23.7 mm, Illuminated, Yellow, Flush, Plastic |

Dimension: Ø 23.7 mm

Hints: To obtain IP67, use marking plate Part No. 704.609.9