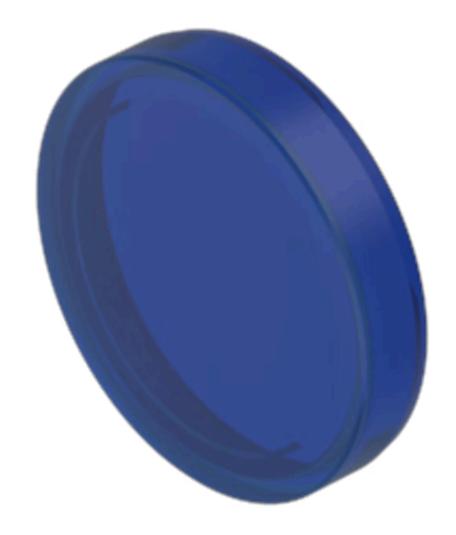

## 704.602.6 Lens

| FRONT                      |                                                    |
|----------------------------|----------------------------------------------------|
| Front form:                | Round                                              |
|                            |                                                    |
| OPERATING-/INDICATION PART |                                                    |
| Lens colour:               | Blue                                               |
| Lens material:             | Plastic                                            |
| Lens illumination:         | Illuminated                                        |
| Lens shape:                | Flush                                              |
| Lens optics:               | transparent                                        |
| Lens type:                 | Level with front bezel                             |
| Shape of illumination:     | Front                                              |
|                            |                                                    |
| MECHANICAL CHARACTERISTICS |                                                    |
| Weight:                    | 0.001 kg                                           |
|                            |                                                    |
| CERTIFICATE                |                                                    |
| REACH:                     | REACH compliant                                    |
| RoHS:                      | RoHS compliant                                     |
|                            |                                                    |
| OTHER                      |                                                    |
| Short Description:         | Lens, Ø 23.7 mm, Illuminated, Blue, Flush, Plastic |