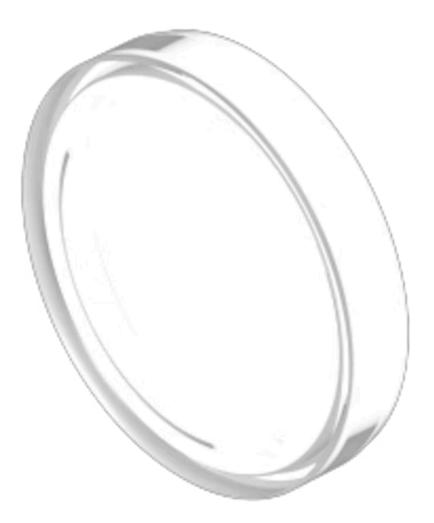

# 704.602.7 Lens

Round

#### **OPERATING-/INDICATION PART**

| Lens colour:           | Colourless             |
|------------------------|------------------------|
| Lens material:         | Plastic                |
| Lens illumination:     | Illuminated            |
| Lens shape:            | Flush                  |
| Lens optics:           | transparent            |
| Lens type:             | Level with front bezel |
| Shape of illumination: | Front                  |

### OTHER

| Short Description: | Lens, Ø 23.7 mm, Illuminated, Colourless, Flush, Plastic |
|--------------------|----------------------------------------------------------|
| Dimension:         | Ø 23.7 mm                                                |
| Hints:             | To obtain IP67, use marking plate Part No. 704.609.9     |