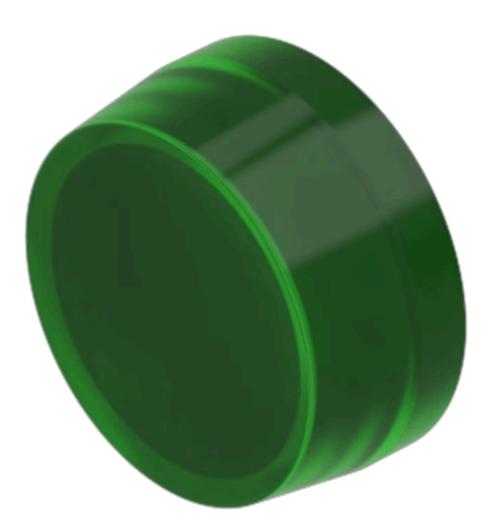

# 704.603.5 Lens cap

### **OPERATING-/INDICATION PART**

| Lens cap colour:         | Green       |
|--------------------------|-------------|
| Lens cap material:       | Plastic     |
| Lens cap shape:          | flush       |
| Lens cap optical effect: | transparent |

#### OTHER

| Short Description: | Lens cap, Ø 29 mm, illuminative, Green, flush, Plastic, transparent |
|--------------------|---------------------------------------------------------------------|
| Dimension:         | Ø 29 mm                                                             |
| Hints:             | To obtain IP67, use marking plate Part Nr. 704.608.X                |