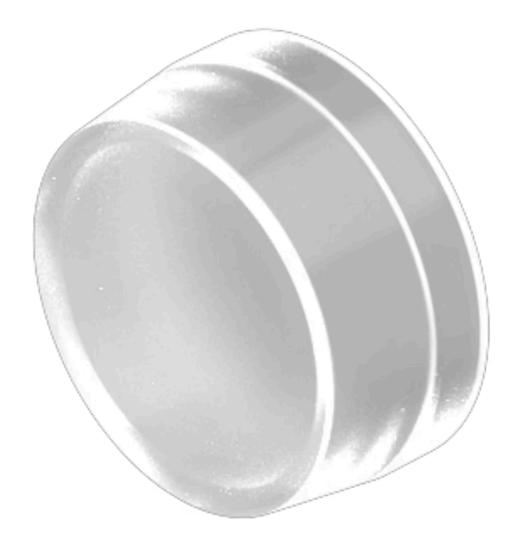

# 704.603.7 Lens cap

| OP | 'ERA | ATIN | G-/I | INDI | CAT | ION | PART |
|----|------|------|------|------|-----|-----|------|
|    |      |      |      |      |     |     |      |

Lens cap colour: Colourless

Lens cap material: Plastic

Lens cap shape: flush

Lens cap optical effect: transparent

### **OTHER**

Short Description: Lens cap, Ø 29 mm, illuminative, Colourless, flush, Plastic, transparent

**Dimension:** Ø 29 mm

**Hints:** To obtain IP67, use marking plate Part Nr. 704.608.X