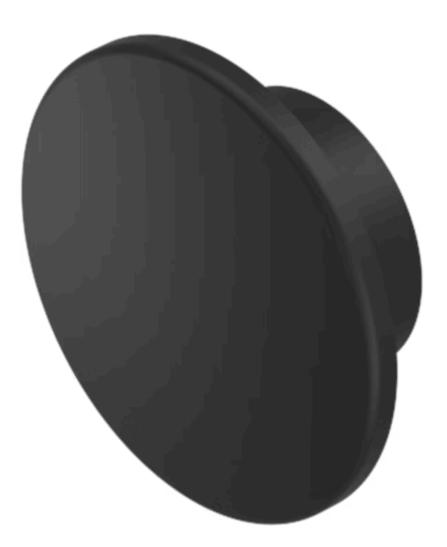

# 704.604.0 Lens

#### **OPERATING-/INDICATION PART**

| Lens colour:       | Black           |
|--------------------|-----------------|
| Lens material:     | Plastic         |
| Lens illumination: | Non illuminated |
| Lens shape:        | Mushroom-head   |
| Lens optics:       | opaque          |

#### **MECHANICAL CHARACTERISTICS**

| Weight:            | 0.003 kg                                                      |
|--------------------|---------------------------------------------------------------|
|                    |                                                               |
| CERTIFICATE        |                                                               |
| REACH:             | REACH compliant                                               |
| RoHS:              | RoHS compliant                                                |
|                    |                                                               |
| OTHER              |                                                               |
| Short Description: | Lens, Ø 40 mm, Non illuminated, Black, Mushroom-head, Plastic |
| Dimension:         | Ø 40 mm                                                       |