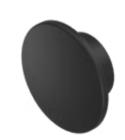

# 704.604.0 Lens

#### **OPERATING-/INDICATION PART**

| Lens colour:       | Black           |
|--------------------|-----------------|
| Lens material:     | Plastic         |
| Lens illumination: | Non illuminated |
| Lens shape:        | Mushroom-head   |
| Lens optics:       | opaque          |

#### **MECHANICAL CHARACTERISTICS**

| Weight:            | 0.003 kg                                                      |
|--------------------|---------------------------------------------------------------|
|                    |                                                               |
| CERTIFICATE        |                                                               |
| REACH:             | REACH compliant                                               |
| RoHS:              | RoHS compliant                                                |
|                    |                                                               |
| OTHER              |                                                               |
| Short Description: | Lens, Ø 40 mm, Non illuminated, Black, Mushroom-head, Plastic |
| Dimension:         | Ø 40 mm                                                       |