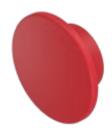

# 704.604.2 Lens

|    | О | $\boldsymbol{\cap}$ | м  | п |
|----|---|---------------------|----|---|
| г. | п | v                   | IV | ш |
|    |   | _                   |    |   |

Front form: Round

#### **OPERATING-/INDICATION PART**

Lens colour: Red

Lens material: Plastic

Lens illumination: Non illuminated

Lens shape: Mushroom-head

Lens optics: opaque

### **OTHER**

Short Description: Lens, Ø 40 mm, Non illuminated, Red, Mushroom-head, Plastic

**Dimension:** Ø 40 mm

**Hints:** To obtain IP67, use marking plate Part No. 704.609.9