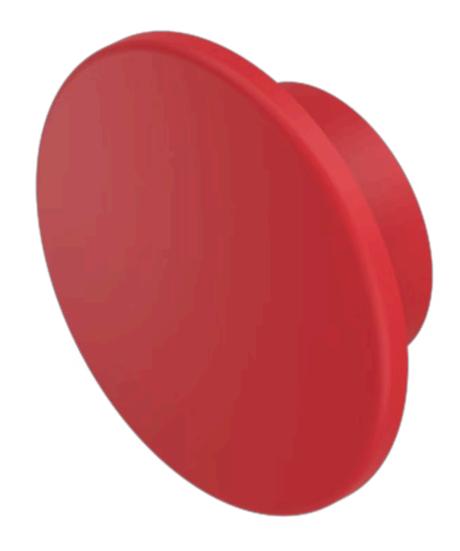

# 704.604.2 Lens

|    | О | $\boldsymbol{\cap}$ | м  | п |
|----|---|---------------------|----|---|
| г. | п | v                   | IV | ш |
|    |   | _                   |    |   |

Front form: Round

#### **OPERATING-/INDICATION PART**

Lens colour: Red

Lens material: Plastic

Lens illumination: Non illuminated

Lens shape: Mushroom-head

Lens optics: opaque

### **OTHER**

Short Description: Lens, Ø 40 mm, Non illuminated, Red, Mushroom-head, Plastic

**Dimension:** Ø 40 mm

**Hints:** To obtain IP67, use marking plate Part No. 704.609.9