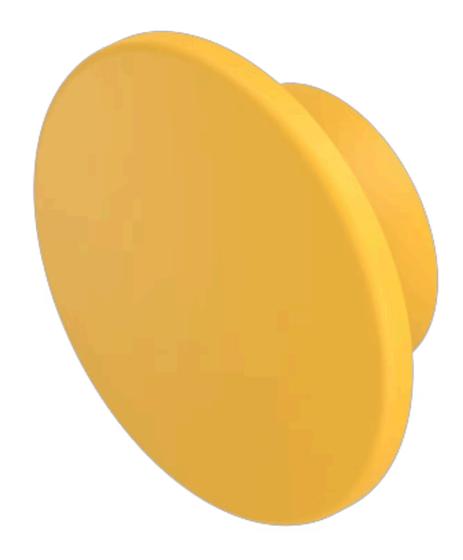

## 704.604.4 Lens

| FRONT                      |                                                                |
|----------------------------|----------------------------------------------------------------|
| Front form:                | Round                                                          |
|                            |                                                                |
| OPERATING-/INDICATION PART |                                                                |
| Lens colour:               | Yellow                                                         |
| Lens material:             | Plastic                                                        |
| Lens illumination:         | Non illuminated                                                |
| Lens shape:                | Mushroom-head                                                  |
| Lens optics:               | opaque                                                         |
|                            |                                                                |
| MECHANICAL CHARACTERISTICS |                                                                |
| Weight:                    | 0.003 kg                                                       |
|                            |                                                                |
| CERTIFICATE                |                                                                |
| REACH:                     | REACH compliant                                                |
| RoHS:                      | RoHS compliant                                                 |
|                            |                                                                |
| OTHER                      |                                                                |
|                            |                                                                |
| Short Description:         | Lens, Ø 40 mm, Non illuminated, Yellow, Mushroom-head, Plastic |
| Dimension:                 | Ø 40 mm                                                        |
| Hints:                     | To obtain IP67, use marking plate Part No. 704.609.9           |