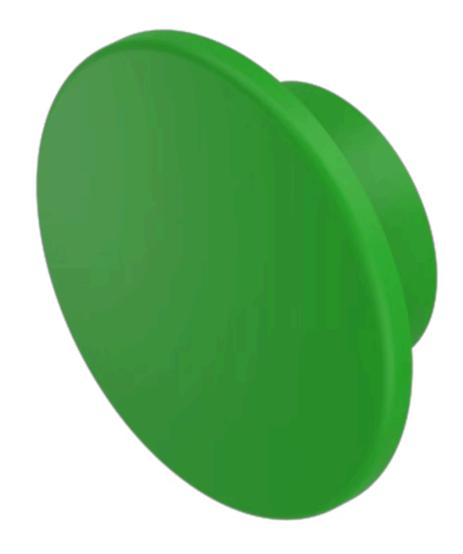

# 704.604.5 Lens

| F | R | 0 | N | Ţ |
|---|---|---|---|---|
|   |   |   |   |   |

Front form: Round

#### **OPERATING-/INDICATION PART**

Lens colour: Green

Lens material: Plastic

Lens illumination: Non illuminated

Lens shape: Mushroom-head

Lens optics: opaque

### **OTHER**

Short Description: Lens, Ø 40 mm, Non illuminated, Green, Mushroom-head, Plastic

**Dimension:** Ø 40 mm

**Hints:** To obtain IP67, use marking plate Part No. 704.609.9