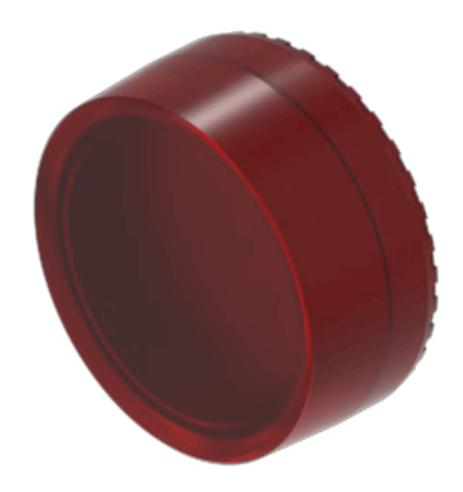

## 704.611.2 Lens

|                             | Lens                     |
|-----------------------------|--------------------------|
| FRONT                       |                          |
| Front form:                 | Round                    |
| OPERATING-/INDICATION PART  |                          |
| Lens colour:                | Red                      |
| Lens material:              | Plastic                  |
| Lens illumination:          | Illuminated              |
| Lens shape:                 | Flush                    |
| Lens optics:                | transparent              |
| Lens type:                  | Raised above front bezel |
| Marking plate illumination: | illuminative             |
| Shape of illumination:      | Front                    |
|                             |                          |
| MECHANICAL CHARACTERISTICS  |                          |
| Weight:                     | 0.002 kg                 |
|                             |                          |
| CERTIFICATE                 |                          |
| REACH:                      | REACH compliant          |
| RoHS:                       | RoHS compliant           |
|                             |                          |
| OTHER                       |                          |

**Short Description:** Lens, Ø 23.7 mm, Illuminated, Red, Flush, Plastic

Dimension: Ø 23.7 mm To obtain IP67, use marking plate Part Nr. 704.610.X

Hints: