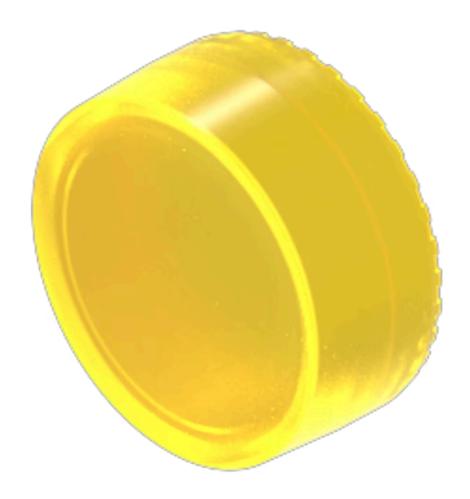

## 704.611.4 Lens

|                             | LONG                     |  |
|-----------------------------|--------------------------|--|
| FRONT                       |                          |  |
| Front form:                 | Round                    |  |
| OPERATING-/INDICATION PART  |                          |  |
| Lens colour:                | Yellow                   |  |
| Lens material:              | Plastic                  |  |
| Lens illumination:          | Illuminated              |  |
| Lens shape:                 | Flush                    |  |
| Lens optics:                | transparent              |  |
| Lens type:                  | Raised above front bezel |  |
| Marking plate illumination: | illuminative             |  |
| Shape of illumination:      | Front                    |  |
| MECHANICAL CHARACTERISTICS  |                          |  |
| Weight:                     | 0.002 kg                 |  |
| CERTIFICATE                 |                          |  |
| REACH:                      | REACH compliant          |  |
| RoHS:                       | RoHS compliant           |  |
| OTHER                       |                          |  |

**Short Description:** Lens, Ø 23.7 mm, Illuminated, Yellow, Flush, Plastic

Dimension: Ø 23.7 mm To obtain IP67, use marking plate Part Nr. 704.610.X

Hints: