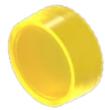

## 704.611.4 Lens

|                             | LONG                     |  |
|-----------------------------|--------------------------|--|
| FRONT                       |                          |  |
| Front form:                 | Round                    |  |
| OPERATING-/INDICATION PART  |                          |  |
| Lens colour:                | Yellow                   |  |
| Lens material:              | Plastic                  |  |
| Lens illumination:          | Illuminated              |  |
| Lens shape:                 | Flush                    |  |
| Lens optics:                | transparent              |  |
| Lens type:                  | Raised above front bezel |  |
| Marking plate illumination: | illuminative             |  |
| Shape of illumination:      | Front                    |  |
| MECHANICAL CHARACTERISTICS  |                          |  |
| Weight:                     | 0.002 kg                 |  |
| CERTIFICATE                 |                          |  |
| REACH:                      | REACH compliant          |  |
| RoHS:                       | RoHS compliant           |  |
| OTHER                       |                          |  |

**Short Description:** Lens, Ø 23.7 mm, Illuminated, Yellow, Flush, Plastic

Dimension: Ø 23.7 mm To obtain IP67, use marking plate Part Nr. 704.610.X

Hints: