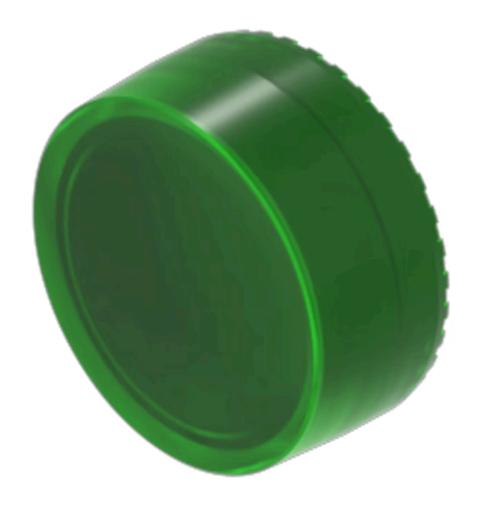

## 704.611.5 Lens

|                             | Lens                     |
|-----------------------------|--------------------------|
| FRONT                       |                          |
| Front form:                 | Round                    |
| OPERATING-/INDICATION PART  |                          |
| Lens colour:                | Green                    |
| Lens material:              | Plastic                  |
| Lens illumination:          | Illuminated              |
| Lens shape:                 | Flush                    |
| Lens optics:                | transparent              |
| Lens type:                  | Raised above front bezel |
| Marking plate illumination: | illuminative             |
| Shape of illumination:      | Front                    |
| MECHANICAL CHARACTERISTICS  |                          |
| Weight:                     | 0.002 kg                 |
|                             |                          |
| CERTIFICATE                 |                          |
| REACH:                      | REACH compliant          |
| RoHS:                       | RoHS compliant           |
|                             |                          |
| OTHER                       |                          |

**Short Description:** Lens, Ø 23.7 mm, Illuminated, Green, Flush, Plastic

Dimension: Ø 23.7 mm To obtain IP67, use marking plate Part Nr. 704.610.X

Hints: