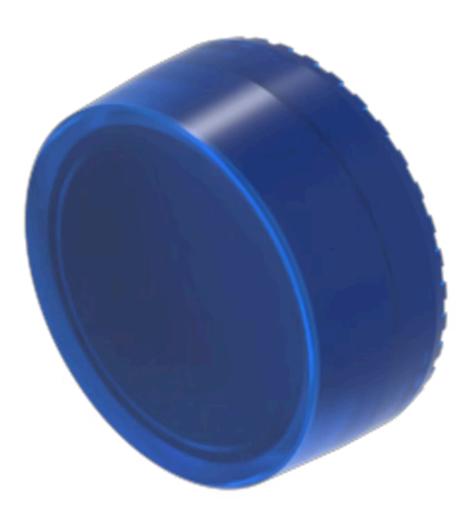

# 704.611.6 Lens

#### FRONT

| Front form: | Round |
|-------------|-------|
|             |       |

#### **OPERATING-/INDICATION PART**

| Lens colour:                | Blue                     |
|-----------------------------|--------------------------|
| Lens material:              | Plastic                  |
| Lens illumination:          | Illuminated              |
| Lens shape:                 | Flush                    |
| Lens optics:                | transparent              |
| Lens type:                  | Raised above front bezel |
| Marking plate illumination: | illuminative             |
| Shape of illumination:      | Front                    |

#### OTHER

| Short Description: | Lens, Ø 23.7 mm, Illuminated, Blue, Flush, Plastic |
|--------------------|----------------------------------------------------|
| Dimension:         | Ø 23.7 mm                                          |