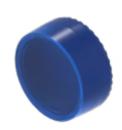

# 704.611.6 Lens

#### FRONT

| Front form: | Round |
|-------------|-------|
|             |       |

#### **OPERATING-/INDICATION PART**

| Lens colour:                | Blue                     |
|-----------------------------|--------------------------|
| Lens material:              | Plastic                  |
| Lens illumination:          | Illuminated              |
| Lens shape:                 | Flush                    |
| Lens optics:                | transparent              |
| Lens type:                  | Raised above front bezel |
| Marking plate illumination: | illuminative             |
| Shape of illumination:      | Front                    |

#### OTHER

| Short Description: | Lens, Ø 23.7 mm, Illuminated, Blue, Flush, Plastic |
|--------------------|----------------------------------------------------|
| Dimension:         | Ø 23.7 mm                                          |