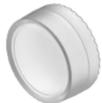

## Lens

704.611.7

## 704.611.7 Lens

| FRONT                       |                          |  |
|-----------------------------|--------------------------|--|
| Front form:                 | Round                    |  |
| OPERATING-/INDICATION PART  |                          |  |
| Lens colour:                | Colourless               |  |
| Lens material:              | Plastic                  |  |
| Lens illumination:          | Illuminated              |  |
| Lens shape:                 | Flush                    |  |
| Lens optics:                | transparent              |  |
| Lens type:                  | Raised above front bezel |  |
| Marking plate illumination: | illuminative             |  |
| Shape of illumination:      | Front                    |  |
| MECHANICAL CHARACTERISTICS  |                          |  |
| Weight:                     | 0.002 kg                 |  |
| CERTIFICATE                 |                          |  |
| REACH:                      | REACH compliant          |  |
| RoHS:                       | RoHS compliant           |  |
| OTHER                       |                          |  |

Lens, Ø 23.7 mm, Illuminated, Colourless, Flush, Plastic

Ø 23.7 mm

To obtain IP67, use marking plate Part Nr. 704.610.X

Hints: