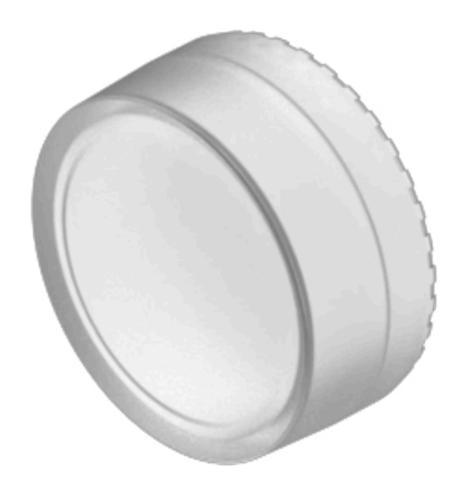

## Lens

704.611.7

## 704.611.7 Lens

| FRONT                       |                          |  |
|-----------------------------|--------------------------|--|
| Front form:                 | Round                    |  |
| OPERATING-/INDICATION PART  |                          |  |
| Lens colour:                | Colourless               |  |
| Lens material:              | Plastic                  |  |
| Lens illumination:          | Illuminated              |  |
| Lens shape:                 | Flush                    |  |
| Lens optics:                | transparent              |  |
| Lens type:                  | Raised above front bezel |  |
| Marking plate illumination: | illuminative             |  |
| Shape of illumination:      | Front                    |  |
| MECHANICAL CHARACTERISTICS  |                          |  |
| Weight:                     | 0.002 kg                 |  |
| CERTIFICATE                 |                          |  |
| REACH:                      | REACH compliant          |  |
| RoHS:                       | RoHS compliant           |  |
| OTHER                       |                          |  |

Lens, Ø 23.7 mm, Illuminated, Colourless, Flush, Plastic

Ø 23.7 mm

To obtain IP67, use marking plate Part Nr. 704.610.X

Hints: