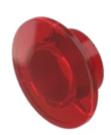

# 704.614.2 Lens

#### FRONT

| Front form: | Round |
|-------------|-------|
|             |       |

#### **OPERATING-/INDICATION PART**

| Lens colour:           | Red           |
|------------------------|---------------|
| Lens material:         | Plastic       |
| Lens illumination:     | Illuminated   |
| Lens shape:            | Mushroom-head |
| Lens optics:           | transparent   |
| Shape of illumination: | Front         |

#### OTHER

| Short Description: | Lens, Ø 40 mm, Illuminated, Red, Mushroom-head, Plastic |
|--------------------|---------------------------------------------------------|
| Dimension:         | Ø 40 mm                                                 |
| Hints:             | To obtain IP67, use marking plate Part No. 704.609.9    |