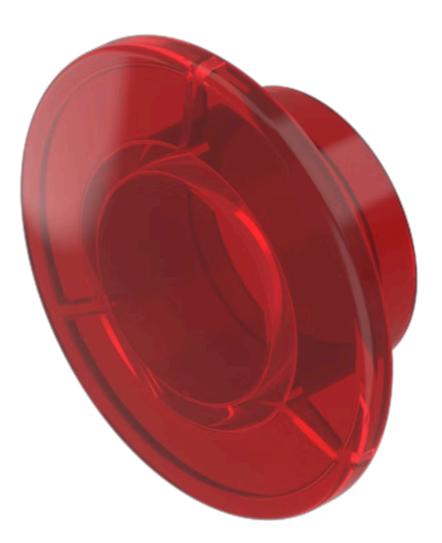

# 704.614.2 Lens

#### FRONT

| Front form: | Round |
|-------------|-------|
|             |       |

#### **OPERATING-/INDICATION PART**

| Lens colour:           | Red           |
|------------------------|---------------|
| Lens material:         | Plastic       |
| Lens illumination:     | Illuminated   |
| Lens shape:            | Mushroom-head |
| Lens optics:           | transparent   |
| Shape of illumination: | Front         |

#### OTHER

| Short Description: | Lens, Ø 40 mm, Illuminated, Red, Mushroom-head, Plastic |
|--------------------|---------------------------------------------------------|
| Dimension:         | Ø 40 mm                                                 |
| Hints:             | To obtain IP67, use marking plate Part No. 704.609.9    |