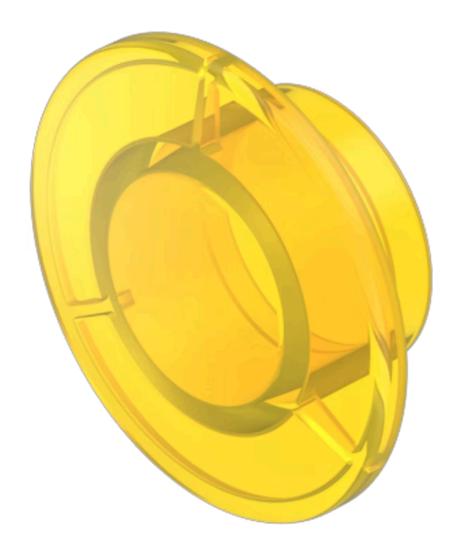

## 704.614.4 Lens

| FRONT                      |                                                            |
|----------------------------|------------------------------------------------------------|
| Front form:                | Round                                                      |
|                            |                                                            |
| OPERATING-/INDICATION PART |                                                            |
| Lens colour:               | Yellow                                                     |
| Lens material:             | Plastic                                                    |
| Lens illumination:         | Illuminated                                                |
| Lens shape:                | Mushroom-head                                              |
| Lens optics:               | transparent                                                |
| Shape of illumination:     | Front                                                      |
|                            |                                                            |
| MECHANICAL CHARATERISTIC   |                                                            |
| Weight:                    | 0.007 kg                                                   |
|                            |                                                            |
| CERTIFICATE                |                                                            |
| REACH:                     | REACH compliant                                            |
| RoHS:                      | RoHS compliant                                             |
|                            |                                                            |
| OTHER                      |                                                            |
| Short Description:         | Lens, Ø 40 mm, Illuminated, Yellow, Mushroom-head, Plastic |
| Dimension:                 | Ø 40 mm                                                    |