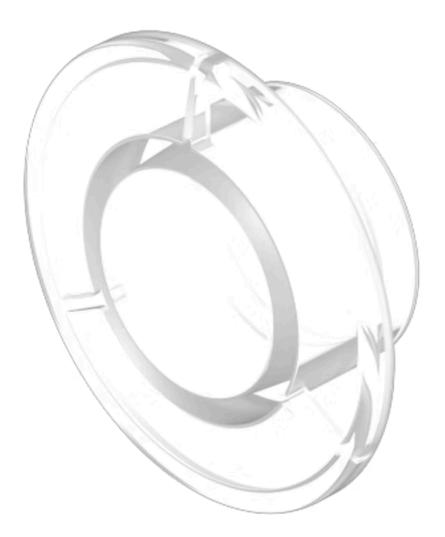

# 704.614.7 Lens

#### FRONT

| Front form: | Round |
|-------------|-------|
|             |       |

#### **OPERATING-/INDICATION PART**

| Lens colour:           | Colourless    |
|------------------------|---------------|
| Lens material:         | Plastic       |
| Lens illumination:     | Illuminated   |
| Lens shape:            | Mushroom-head |
| Lens optics:           | transparent   |
| Shape of illumination: | Front         |

#### OTHER

| Short Description: | Lens, Ø 40 mm, Illuminated, Colourless, Mushroom-head, Plastic |
|--------------------|----------------------------------------------------------------|
| Dimension:         | Ø 40 mm                                                        |
| Hints:             | To obtain IP67, use marking plate Part No. 704.609.9           |